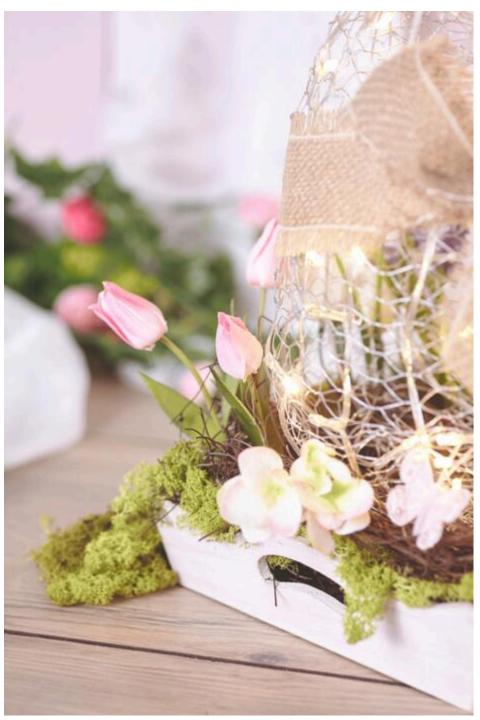

The **wooden tray** is now fixed with VBS Chalky Color painted in the colour antique white. Then a layer of Chalky Wax is applied to some parts of the tray (edges). After it has dried, simply apply a little bit of wax with a sponge VBS Chalky Color in Old Pink wiped over the surfaces. After this second layer of paint has dried, the areas previously coated with wax are carefully treated with Sandpaper until the typical Chalky look is achieved.

**Easter decoration** 

self-made

The tray will now be decorated with Willow . The wire egg is placed in this "Easter nest". Moss, tulips, hydrangea flowers and pearl hyacinths complete the Floristry. The individual decorative parts of the arrangement should be fixed with hot glue