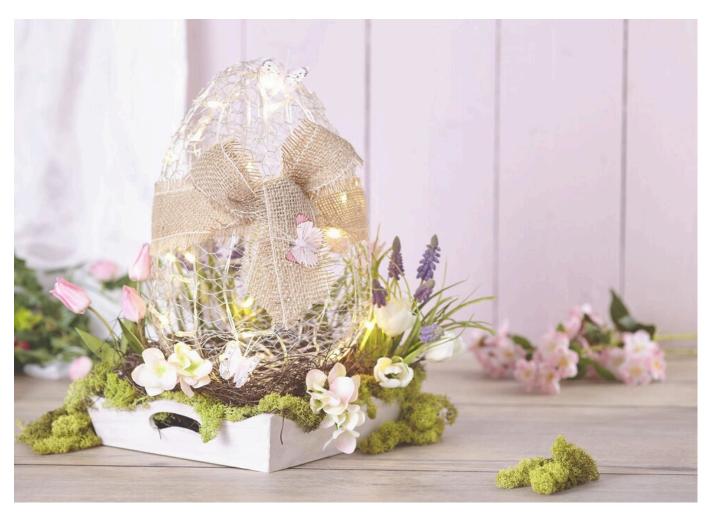

## Illuminated Wire Easter Egg

**Instructions No. 1555** 

Difficulty: Beginner

Working time: 30 Minutes

The decorative wire egg is a great eye-catcher in the Easter season. With only few handles this trendy table decoration can be quickly recreated.

**Easter decoration** 

self-made

The tray will now be decorated with Willow . The wire egg is placed in this "Easter nest". Moss, tulips, hydrangea flowers and pearl hyacinths complete the Floristry. The individual decorative parts of the arrangement should be fixed with hot glue

The wire egg with the fairy lights is decorated with a thick jute ribbon and finally, small delicate butterflies are glued onto the Easter decoration as desired - ready is your new Easter favourite decoration.