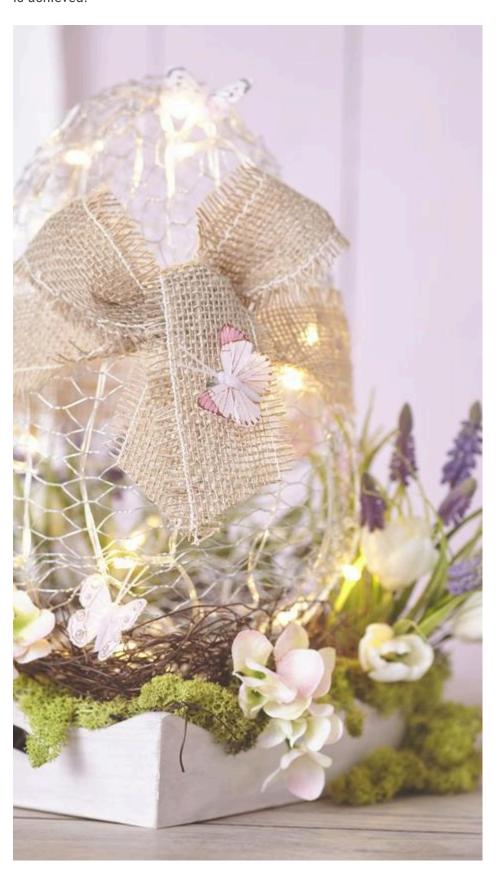

## It's that simple:

Cut a piece of wire mesh and form it into a wire egg

To do this, first **glue together** a 30 cm **Polystyrene egg**. The wire netting is rolled out slightly and loosely laid around the Polystyrene-egg to form a wire egg. Use the pliers to bend the wire ends together - not too tight, so that the Polystyrene-egg can still be removed from the wire netting. Cut off the protruding wire at the ends. Starting at the top end of the egg, the ends of the wire are woven together and the Polystyrene-egg can be removed through the opening. This can then be closed. Now pull only still two **fairy lights** through the wire

The wire egg with the fairy lights is decorated with a thick jute ribbon and finally, small delicate butterflies are glued onto the Easter decoration as desired - ready is your new Easter favourite decoration.