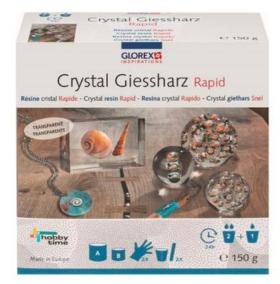

Crystal-Casting resin, 150 ml

**35,95 CHF** Item details Quantity:

Add to shopping cart

21

Silicone casting mould "Decoration pendant"

14,20 CHF Item details Quantity:

Add to shopping cart