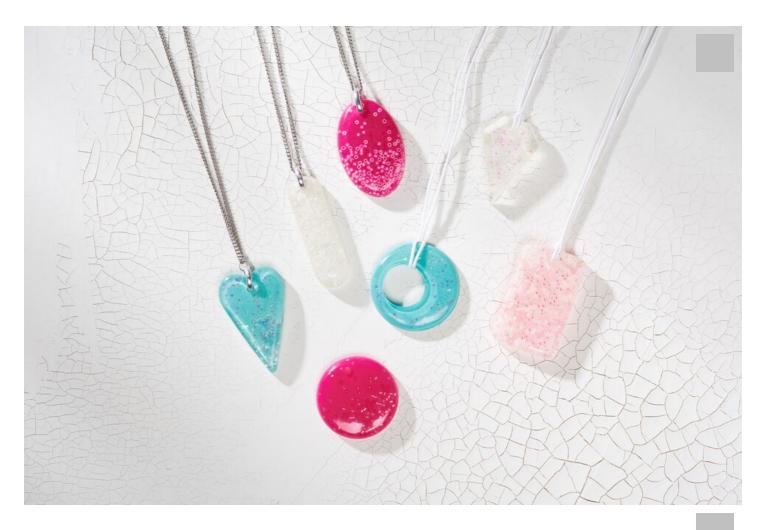

# Jewellery from cast resin

#### Instructions No. 2730

Difficulty: Advanced

Working time: 2 Hours

These self-made cast resin pieces of jewelery are a real eye-catcher and easy to craft with. Your creativity knows no limits. You can achieve many great results with a wide variety of colors.