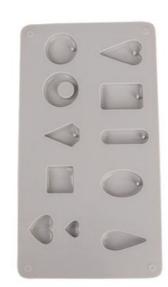

Crystal-Casting resin, 150 ml

**35,95 CHF** Item details Quantity:

Add to shopping cart

21

Silicone casting mould "Decoration pendant"

14,20 CHF Item details Quantity:

Add to shopping cart