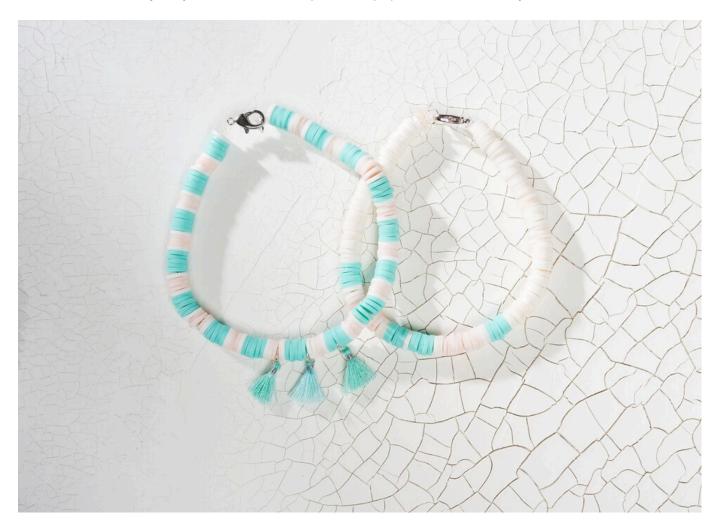

### Katsuki beads bracelet to create yourself

Katsuki beads are small flat and coloured plastic discs. They can be threaded into great coloured necklaces and bracelets and further individualised with additional small jewellery accessories.

#### 1 bag of Katsuki beads = approx.100 pieces = strung approx. 13 cm

Thread the Katsuki beads onto the Magic Stretch rubber cord as you like.

In our example the Katsuki beads have been strung as follows:

1st bracelet: 5 times white, 2 times mint, 10 times white, 2 times pink, 5 times white, 1 times mint, 5 times white, 2 times mint, 10 times white, 2 times pink and 5 times white

2nd bracelet: 1 times mint, 3 times white, 1 times pink, 5 times white, 1 times mint, 3 times white, 1 times pink, 5 times white and so on. We have also threaded small mini tassels in the middle here.

Check that the threaded bracelets are a sufficient length for you, thread on more beads if necessary.

Once you have finished the bracelets, knot the ends to the lobster clasp and eyelet. Now your new piece of jewellery can be worn.