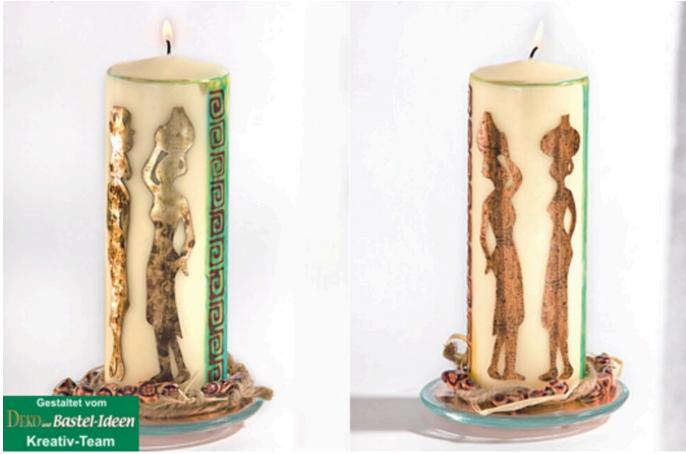

## Kerzen im angesagten Afrika-Design

**Instructions No. 347** 

African decoration is totally trendy and turns every room into an exotic place to dream and feel good. With just a few striking accessories in earth tones and combinations of and Blue turquoise, beautiful colonial style decorations are created

The large MDF decors are reduced in size with the copier and transferred to decorative wax boards. The borders are painted directly with the candle pen - a simple and effective technique.