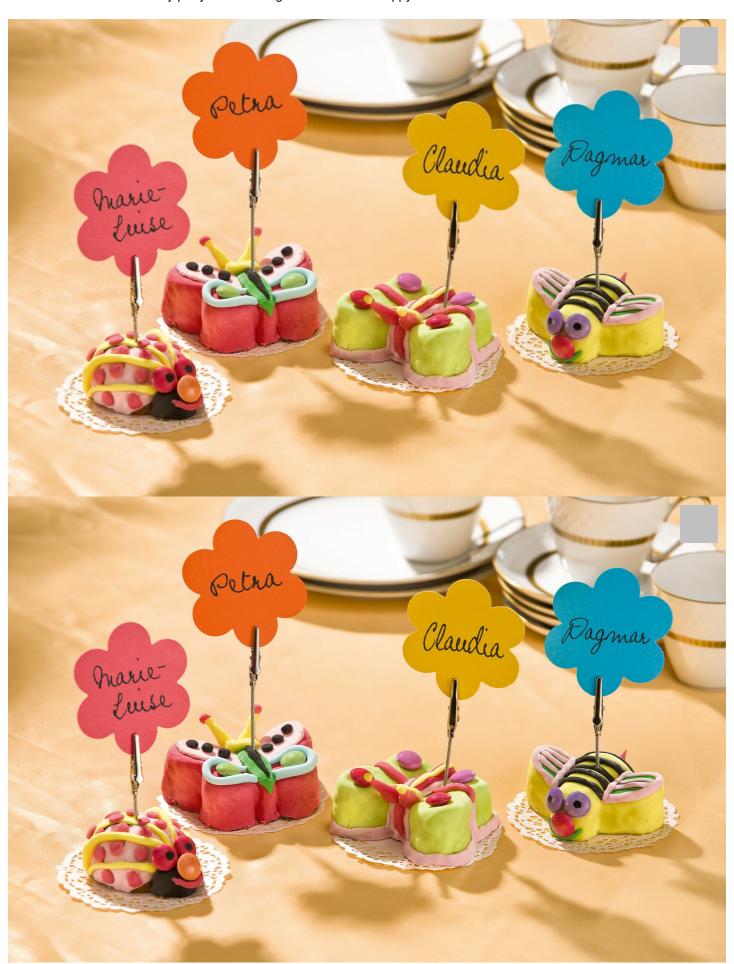

## Kleine Kuchen mit bunter Zucker-Deko

## Instructions No. 539

This table decoration does not only look great, it tastes delicious. The little home-made cakes are sure to be the absolute hit at the next children's birthday party. And also big sweet tooth are happy about the small delicacies on the coffee table.