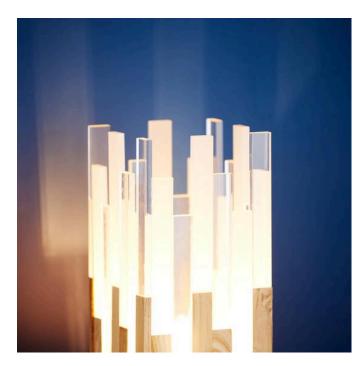

For each side part, you will need:

- Four 16 cm blocks
- Two 8 cm blocks
- Two 4 cm blocks
- Six acrylic blocks (three satinised and three clear)

Make sure that you leave out a 4 cm long craft block from one of the side sections. This will ensure that there is enough space for the plugs of the lampbase later.

Glue the four finished side parts together at the outer edges with the handicraft glue. For additional stability, you can attach additional blocks from the inside for reinforcement.

Make sure that the lampbase still has enough space, then fit an E14 light bulb to the lampbase and once all the parts are sufficiently dry, you can carefully place the lampshade over the lampbase.

Finally, check that the lamp is stable and that the light emitted corresponds to your design!