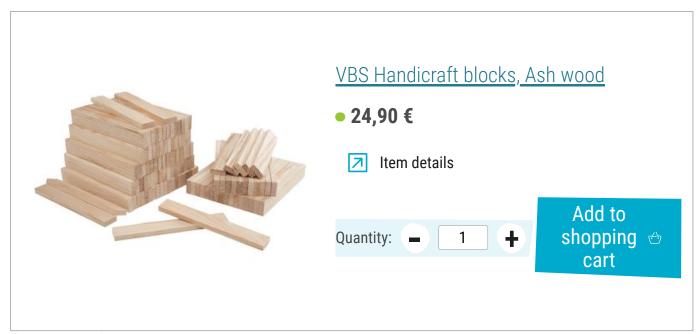

## Article information:

| Article number | Article name                                    | Qty |
|----------------|-------------------------------------------------|-----|
| 22955          | VBS Handicraft blocksAsh wood                   | 1   |
| 22968          | Acrylic blocks, 22 x 8 x 160 mmClear            | 3   |
| 22969          | Acrylic blocks, 22 x 8 x 160 mmSatin            | 3   |
| 689397         | VBS Lampbase "Cuboid"                           | 1   |
| 111065         | VBS Handicraft glue85 g                         | 1   |
| 13432          | DREMEL Moto-Saw (MS20-1/5), 5 piece accessories | 1   |
| 12051701       | VBS Flat brush "NATURE", set of 6               | 1   |