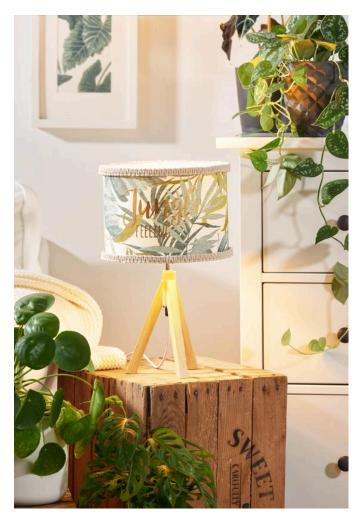

# Lamp Urban Jungle

#### Working time: 4 Hours

Jungle feeling for your home! With our instructions and free motif template, you can create this tropical lamp with a trendy leaf motif in no time at all. The perfect splash of colour for your living room or bedroom.

### Create a tropical lamp:

1. Cut the desired fabric to fit the lampshade and stick it on with double-sided tape

2. Make 2 strands with the macramé yarn using the square knot. You will need 2 strands of 4.50 m each. Lay these twice so that one side is approx. 1 m and the other 3.50 m long. The strings are then attached to a round stick with the lark's head knot.

Now you have 4 strings to knot. It is important that the short sides are in the middle. Watch our practical video to learn how to make a square knot.

Attach the resulting strands to the top and bottom of the lampshade with hot glue.

You do not have a plotter? No problem! Print out the pdf motif template and transfer it to the lampshade using graphite paper. Now you can draw the lettering with markers.

4. Finally, fix the finished shade to the lamp base.