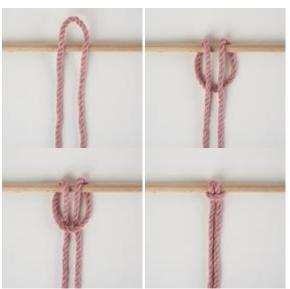

### Create a tropical lamp:

1. Cut the desired fabric to fit the lampshade and stick it on with double-sided tape

2. Make 2 strands with the macramé yarn using the square knot. You will need 2 strands of 4.50 m each. Lay these twice so that one side is approx. 1 m and the other 3.50 m long. The strings are then attached to a round stick with the lark's head knot.

Now you have 4 strings to knot. It is important that the short sides are in the middle. Watch our practical video to learn how to make a square knot.

Attach the resulting strands to the top and bottom of the lampshade with hot glue.