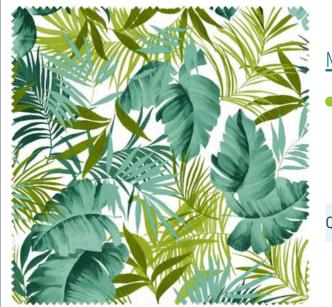

## Must Have

| <u>Motif fabric "Monstera Jungle"</u> |                              |  |
|---------------------------------------|------------------------------|--|
| • <b>13,25 €</b> (1 m2 = 9,46 €)      |                              |  |
| Item details                          |                              |  |
| Quantity: - 0.6 +                     | Add to<br>shopping 😁<br>cart |  |

### Article information:

| Article number | Article name                                  | Qty |
|----------------|-----------------------------------------------|-----|
| 396974         | Motif fabric "Monstera Jungle"                | 1   |
| 68953301       | VBS Lampshade "Cylindrical", Ø 24 cm          | 1   |
| 691604-14      | Self-adhesive vinyl filmGold-Matt             | 1   |
| 338608         | Transfer film for vinyl film                  | 1   |
| 14298          | Rico Design Creative Cotton Cord SkinnyNature | 1   |