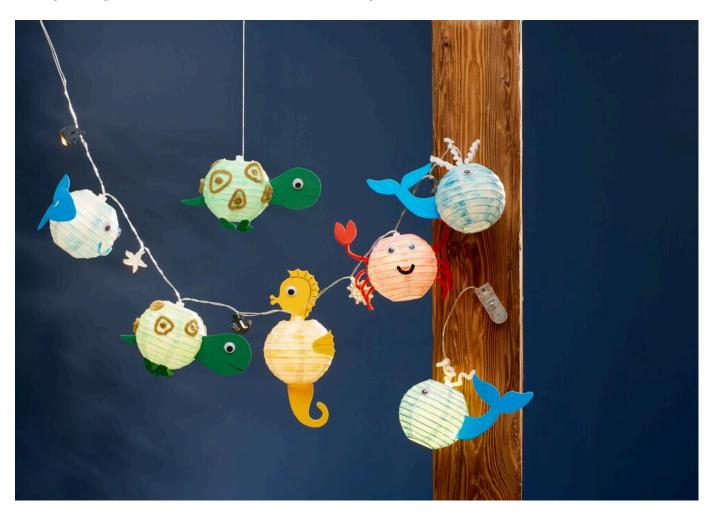

# Lampion marine animals

**Instructions No. 2726** 

Difficulty: Beginner

Working time: 5 Hours

These cute lantern sea animals are a pretty decoration and make additional super fun to tinker them. Whether big or small, everyone enjoys creating the little animals with bright colors and fancy decorations. Through the light chain all animals shimmer in a warm light.

## Now it's getting colorful

First, carefully pull the lanterns apart and insert the plastic hangers. Using the Karin marker, add a few strokes, in the color of your choice, to the painting palette. Fill the water tank brushes with water and drip water onto the painting palette. Use this paint and paint with it the lanterns cheerfully colorful.

#### Craft sea animals

Print and cut out the motif templates and transfer them to the foam rubber. There are no limits to the colors you can choose. Now cut out all the shapes and glue the foam rubber body parts to the lanterns with a little hot glue. Also use the hot glue to attach the wiggly eyes and chenille wire to the lantern figures. You can use the wire to make laughing mouths, beautiful patterns on the turtle shell or cute arms and legs of a crab.

### The final touches

Now press every second little light of the light chain from above into the plastic holder of the lantern. To the remaining lights, which hang between the sea creatures, fix a suitable scatter piece in each case.