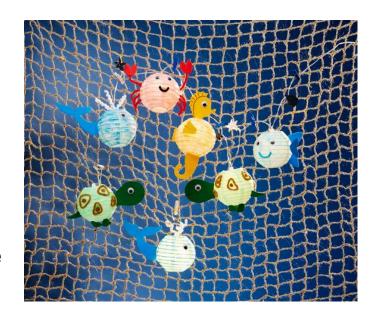

# Lampion marine animals

**Instructions No. 2726** 

Difficulty: Beginner

Working time: 5 Hours

These cute lantern sea animals are a pretty decoration and make additional super fun to tinker them. Whether big or small, everyone enjoys creating the little animals with bright colors and fancy decorations. Through the light chain all animals shimmer in a warm light.

#### Craft sea animals

Print and cut out the motif templates and transfer them to the foam rubber. There are no limits to the colors you can choose. Now cut out all the shapes and glue the foam rubber body parts to the lanterns with a little hot glue. Also use the hot glue to attach the wiggly eyes and chenille wire to the lantern figures. You can use the wire to make laughing mouths, beautiful patterns on the turtle shell or cute arms and legs of a crab.