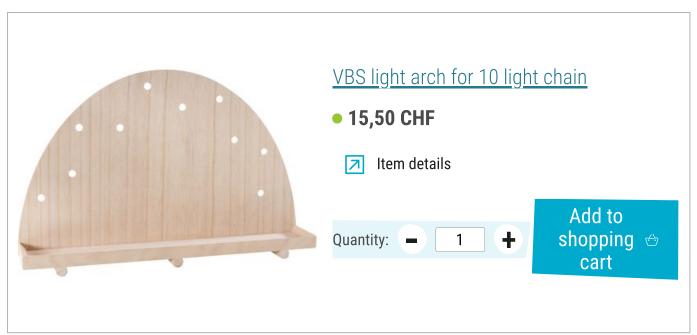

## Article information:

| Article number | Article name                                | Qty |
|----------------|---------------------------------------------|-----|
| 684461         | VBS light arch for 10 light chain           | 1   |
| 281638         | VBS House silhouettes with window, set of 4 | 1   |
| 436892         | Diamond snow                                | 1   |
| 735520-10      | VBS Decorative snow100 ml                   | 1   |
| 726085         | VBS Napkin varnish "Matt"100 ml             | 1   |
| 560085-80      | VBS Craft paint, 50 mlWhite                 | 1   |
| 330350         | VBS Painting sponges, 3 pieces              | 1   |
| 120340         | VBS Napkin brush/Decoupage brush            | 1   |