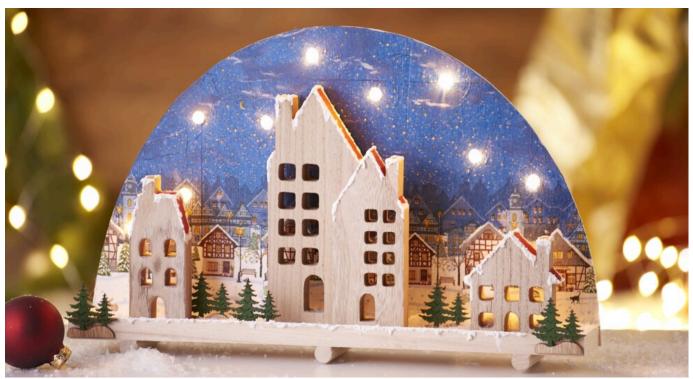

## Lichterbogen mit Serviettentechnik

**Instructions No. 1858** 

Difficulty: Beginner

Working time: 45 Minutes

This Light arch shines in the winter and Christmas season. He was **Napkin technique** and then decorated with small decorative elements and a chain of lights. A great decoration object that can be placed on a windowsill or a chest of drawers.

First prime the **Light arch** with **white** . **Paint sponges** are excellent for applying the paint, as the paint can be spread over a large area without brush strips. Let the paint dry completely before proceeding to the next step.

Cut the **Napkin** so that it covers the entire surface of the light arch and carefully remove the unprinted layers of the wetting Napkin. agent Napkin . Napkin If you are not completely satisfied with the positioning, you can Napkin simply remove and reposition them. Use a soft brush to apply **Napkin glue** on. This should always be painted from the inside out so that the thin napkin layer does not tear. Let the glue dry

Use a pointed object to remove the Napkin holes that are **intended** for the fairy lights. There you can fix the lights and if necessary **fix them additionally** with some hot glue

Finally, glue the **houses and firs** to **the** stand and decorate them with decorative snow **and snow.Diamond** Of course, other miniatures can also be decorated as desired on the stand area.