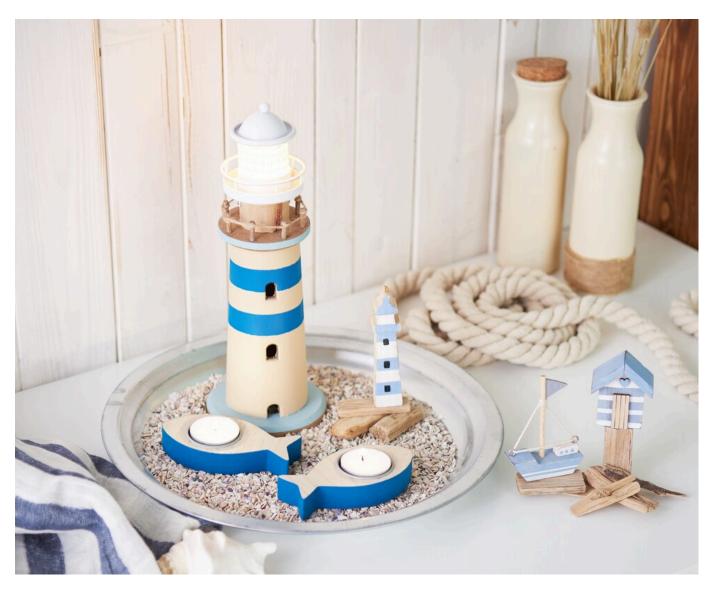

# Lighthouse table decoration

**Instructions No. 3303** 

Difficulty: Beginner

Working time: 2 Hours

Dreaming of a touch of the sea in your home? Use this idea as inspiration to create a table decoration with a maritime look. The self-made work of art will add a coastal flair to your home.

### **Paint**

Paint the lighthouse and the tealight holders in maritime colours to suit your personal taste. For our idea, we used the colours blue-green, beige and sea green.

To give your lighthouse a distinctive look, use masking tape to cover the areas where you want the stripes to appear. This adhesive tape will help you to keep clean edges. Then apply the desired colour. Once the paint has dried, carefully remove the masking tape - and voilà: perfect stripes just like on real lighthouses!

### Decorate

Glue small maritime wooden decorations to driftwood using hot glue. The driftwood provides a great contrast to the coloured elements.

Arrange everything on and next to a zinc bowl in your home. Sprinkle the bottom of the bowl with shell granules. The granules enhance the beach atmosphere and make the entire arrangement appear more lively. Alternatively, decorate everything in a tray instead of a zinc bowl.