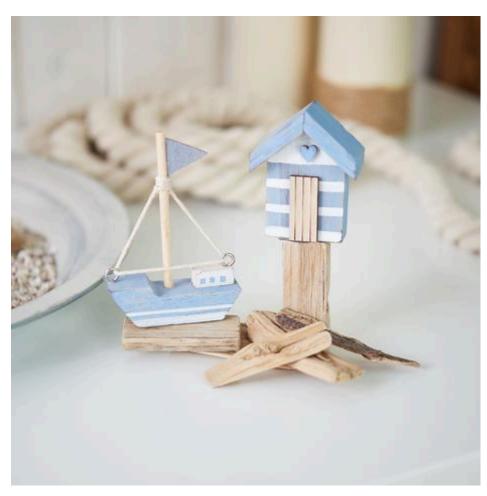

### Decorate

Glue small maritime wooden decorations to driftwood using hot glue. The driftwood provides a great contrast to the coloured elements.

Arrange everything on and next to a zinc bowl in your home. Sprinkle the bottom of the bowl with shell granules. The granules enhance the beach atmosphere and make the entire arrangement appear more lively. Alternatively, decorate everything in a tray instead of a zinc bowl.