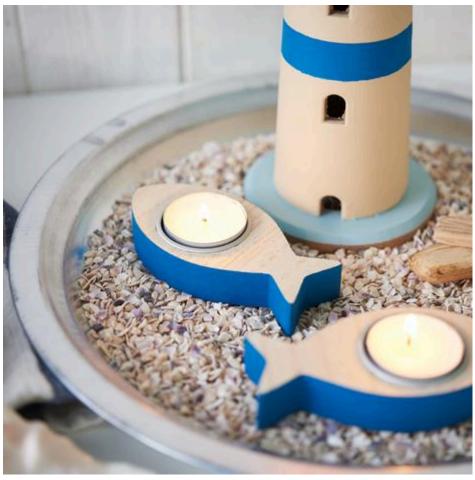

### **Paint**

Paint the lighthouse and the tealight holders in maritime colours to suit your personal taste. For our idea, we used the colours blue-green, beige and sea green.

To give your lighthouse a distinctive look, use masking tape to cover the areas where you want the stripes to appear. This adhesive tape will help you to keep clean edges. Then apply the desired colour. Once the paint has dried, carefully remove the masking tape - and voilà: perfect stripes just like on real lighthouses!

### Decorate

Glue small maritime wooden decorations to driftwood using hot glue. The driftwood provides a great contrast to the coloured elements.

Arrange everything on and next to a zinc bowl in your home. Sprinkle the bottom of the bowl with shell granules. The granules enhance the beach atmosphere and make the entire arrangement appear more lively. Alternatively, decorate everything in a tray instead of a zinc bowl.