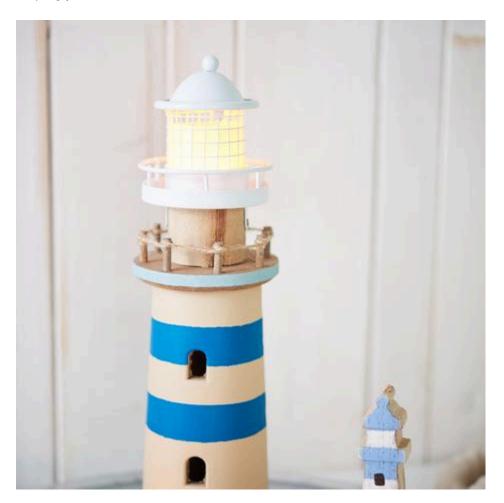

### **Paint**

Paint the lighthouse and the tealight holders in maritime colours to suit your personal taste. For our idea, we used the colours blue-green, beige and sea green.

To give your lighthouse a distinctive look, use masking tape to cover the areas where you want the stripes to appear. This adhesive tape will help you to keep clean edges. Then apply the desired colour. Once the paint has dried, carefully remove the masking tape - and voilà: perfect stripes just like on real lighthouses!