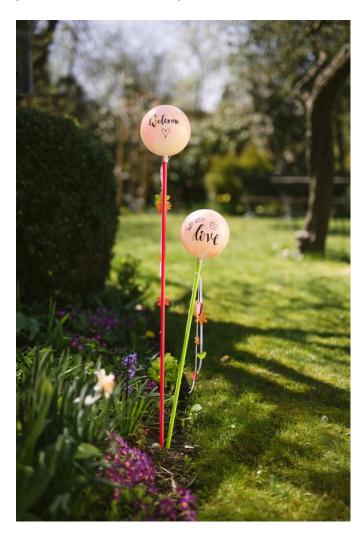

## Luminous garden plugs

**Instructions No. 2227** 

Difficulty: Advanced

Working time: 2 Hours

Let your **garden and balcony** light up. With these wonderfully designed **plugs**, you are sure to attract attention. The **Alcohol Ink technique** always creates great colour gradients and effects on the baubles and you can create them with your desired colours.

## You design the impressive plugs as follows:

First cover your workspace. Now spread cling film on the work surface and drip the **Alcohol Ink colours** you want to use onto it. Then place the **plastic ball** in the middle and wrap the foil around the ball so that it is completely wrapped and the paint touches as much of the ball's surface as possible.

The foil can then be shaped to create very **individual** patterns.

Leave the balls and the foil to dry overnight and then remove the foil.

The **marker** included in the set can be used to add lettering or small drawings as desired.

Use the **acrylic neon colours** to decorate the round rods and the scatter pieces.

Insert the lights of the **fairy lights** into the spheres and then insert the round rod into the socket of the sphere. The remaining cable and the battery compartment can be run along the back of the rod and attached.

Knot the satin ribbons underneath the ball and attach the scatter pieces to them with hot glue.