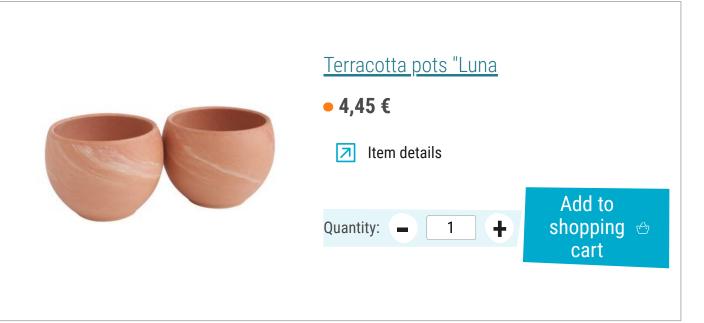

First dab the individual pots with Chalky Color. This creates a special surface structure.

Once everything has dried, paint the inside of the top pots with craft paint.

Once everything has dried on the inside, you can assemble the pots into towers of different heights and glue them together with craft glue no. 182.