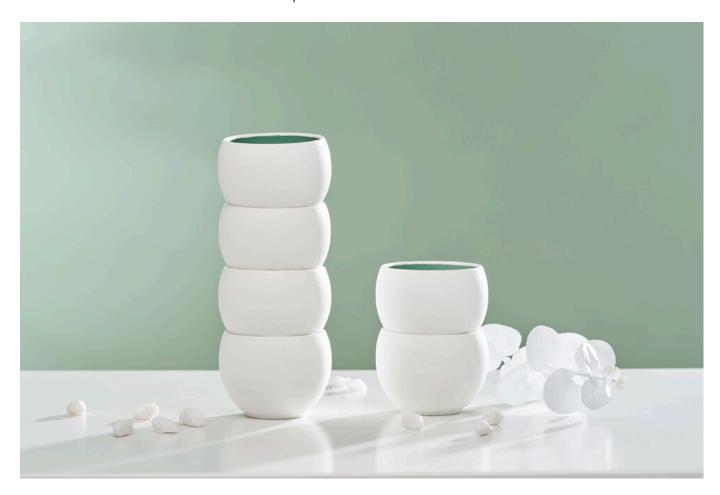

## Luna Flower Column

## **Instructions No. 2721**

Difficulty: Beginner

Working time: 1 hour

Are you looking for a classic but also modern vase? With these beautiful instructions, you can easily customise a flower column from terracotta pots.

First dab the individual pots with Chalky Color. This creates a special surface structure.

Once everything has dried, paint the inside of the top pots with craft paint.

Once everything has dried on the inside, you can assemble the pots into towers of different heights and glue them together with craft glue no. 182.