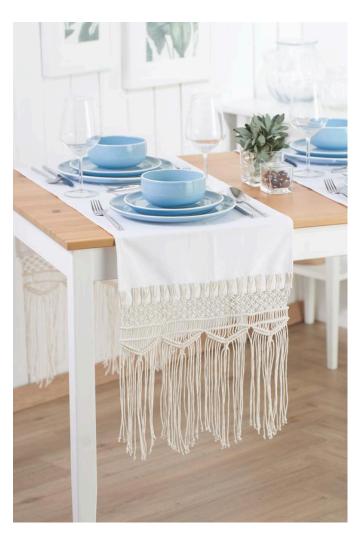

## Macramé Table Runner

**Instructions No. 2421** 

Difficulty: Advanced

Working time: 10 Hours

**Macramé** is totally on trend. Bring the boho look into your home. In our instructions, we explain how to make a beautiful table runner with macramé elements yourself. It will be an eye-catcher on your table!

# This is how the macramé-table runner is made:

For our **table runner** we knotted **two macramé pieces**. These are sewn to the sewn table runner after finishing.

Start by knotting one macramé piece. You will need **36 x 180 cm pieces of yarn** per macramé piece. Lay these yarns double and hang them preferably over a round bar or similar.

Now repeat the above process for the second macramé piece.

After knotting the two macramé pieces, sew the runner. Adjust the length to your table and the width of the macramé pieces. Measure both and transfer the measurements to your **cotton fabric**. Cut the runner with a **seam allowance** of approx. 1.5 cm all around. Fold the edges over first by approx. 0.5 cm and then the remaining 1 cm. Topstitch all around the table runner.

Pin both macramé pieces to the ends of the table runner with the initial loops and sew over them.