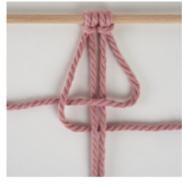

#### Row 1 = Lark's head knot backwards

The pieces of yarn are attached to the round stick using the lark's head knot.

Row 2 - 6 = square knot

For beautiful knotting patterns you can use the staggered square knot.

**Row 7 - 8 = Horizontal rib knots** 

Row 9 - 10 = Diagonal rib knots

**Row 11 - 13 = Cross knot** 

Finally, leave the ribbons as long as you like and cut the ends as you like if necessary. Tie a knot at the end of the ribbons.