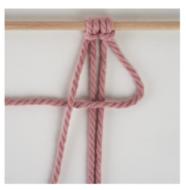

#### Row 1 = Lark's head knot backwards

The pieces of yarn are attached to the round stick using the lark's head knot.

Row 2 - 6 = square knot

For beautiful knotting patterns you can use the staggered square knot.

**Row 7 - 8 = Horizontal rib knots** 

Row 9 - 10 = Diagonal rib knots

**Row 11 - 13 = Cross knot** 

Finally, leave the ribbons as long as you like and cut the ends as you like if necessary. Tie a knot at the end of the ribbons.