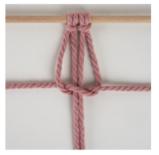

#### Row 1 = Lark's head knot backwards

The pieces of yarn are attached to the round stick using the lark's head knot.

Row 2 - 6 = square knot

For beautiful knotting patterns you can use the staggered square knot.