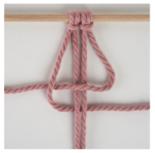

**Row 7 - 8 = Horizontal rib knots** 

Row 9 - 10 = Diagonal rib knots

**Row 11 - 13 = Cross knot** 

Finally, leave the ribbons as long as you like and cut the ends as you like if necessary. Tie a knot at the end of the ribbons.