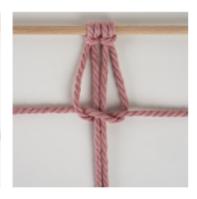

#### Row 1 = Lark's head knot backwards

The pieces of yarn are attached to the round stick using the lark's head knot.

Row 2 - 6 = square knot

For beautiful knotting patterns you can use the staggered square knot.

**Row 7 - 8 = Horizontal rib knots** 

Row 9 - 10 = Diagonal rib knots

**Row 11 - 13 = Cross knot** 

Finally, leave the ribbons as long as you like and cut the ends as you like if necessary. Tie a knot at the end of the ribbons.