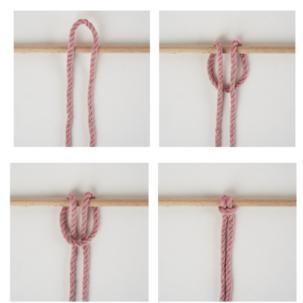

#### Row 1 = Lark's head knot backwards

The pieces of yarn are attached to the round stick using the lark's head knot.

Row 2 - 6 = square knot

For beautiful knotting patterns you can use the staggered square knot.