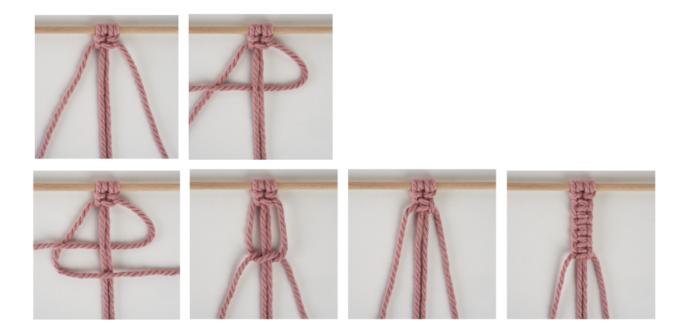

#### Row 1 = Lark's head knot backwards

The pieces of yarn are attached to the round stick using the lark's head knot.

Row 2 - 6 = square knot

For beautiful knotting patterns you can use the staggered square knot.