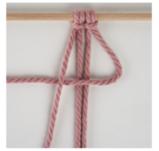

**Row 7 - 8 = Horizontal rib knots** 

Row 9 - 10 = Diagonal rib knots

**Row 11 - 13 = Cross knot** 

Finally, leave the ribbons as long as you like and cut the ends as you like if necessary. Tie a knot at the end of the ribbons.