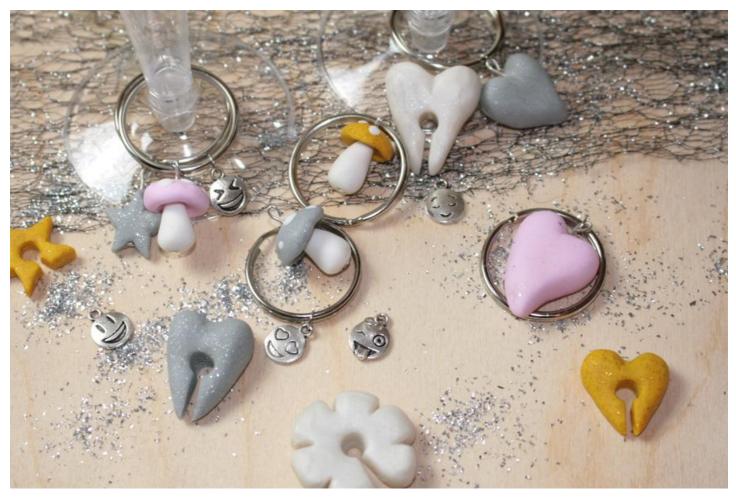

#### Variant 1: Charms Glass Markers

This variant is probably the easiest: Take the charms and attach them to the key ring using rings. You can choose different motifs and decorations as you like.

Variant 2: Fimo Glass Markers

Variant 3: Combine Charms with Fimo

The last variant combines elements from the first two methods: First, create the Fimo pendant. Then, insert a prism pin through the pendant, bend the end into a loop, and trim the length if necessary.

These are also baked at 110°C (230°F) for 20 minutes. After cooling, you can attach the pendants to a key ring using a ring.

Prepare Your Glass Markers

Once your glass markers are ready, you can decorate your glasses with them. Each guest can choose their favorite motifs, and glass mix-ups will be a thing of the past. Have fun crafting!