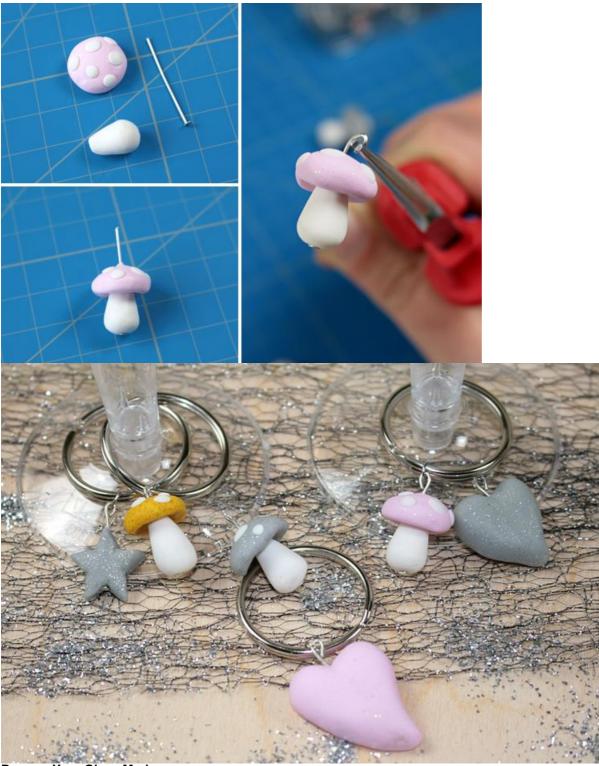

Variant 3: Combine Charms with Fimo

The last variant combines elements from the first two methods: First, create the Fimo pendant. Then, insert a prism pin through the pendant, bend the end into a loop, and trim the length if necessary.

These are also baked at 110°C (230°F) for 20 minutes. After cooling, you can attach the pendants to a key ring using a ring.

Prepare Your Glass Markers

Once your glass markers are ready, you can decorate your glasses with them. Each guest can choose their favorite motifs, and glass mix-ups will be a thing of the past. Have fun crafting!