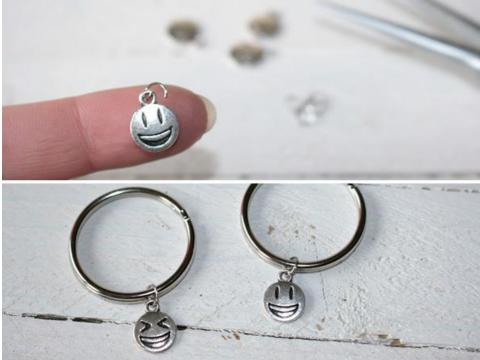

#### Variant 1: Charms Glass Markers

This variant is probably the easiest: Take the charms and attach them to the key ring using rings. You can choose different motifs and decorations as you like.

Variant 2: Fimo Glass Markers