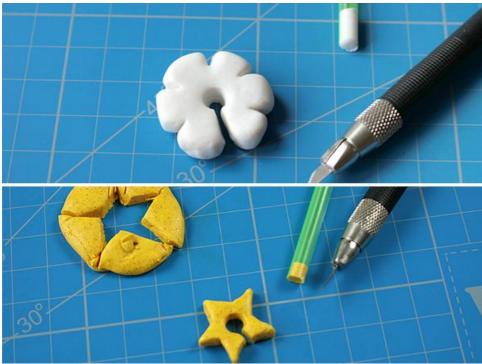

For this variant, use Fimo to create small motifs that can later be placed over the rim of the glass. Make a slit in the motif. It's helpful to work directly with the glasses you plan to use later, so you know exactly how the slit should be shaped for a perfect fit.

Ensure the slit isn't too small and that the glass marker isn't wobbly on the glass.

Use a straw to poke a hole in the center for easy attachment. Bake the Fimo at 110°C (230°F) using top and bottom heat for about 20 minutes.