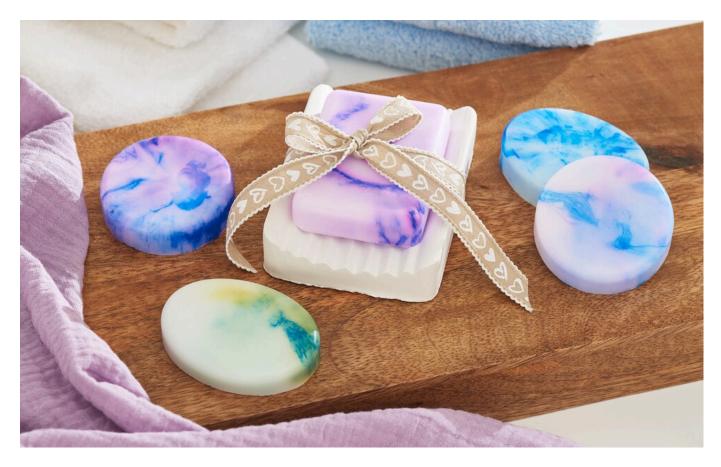

## Marbled soap and moulded soap dish

Instructions No. 3032

Difficulty: Beginner

Working time: 3 Hours

**Marbled soap** is a highlight in the bathroom at home and makes a great DIY gift. Moulding soap yourself is very easy and super relaxing. What's more, you'll have lots of wonderful gifts afterwards - perfect for Easter, birthdays or even Mother's Day.

Melt the **pouring soap** and add approx. 1 - 2 drops of the **soap colour** and approx. 3 - 4 drops of the **scap scent** of your choice. Adding the colour already gives you a small optical **marbling effect**. If you want this

look to be very pronounced, run a bamboo skewer through the soap mixture 1 - 2 times. Pour it into the casting moulds and leave to dry. Melt new eco mould soap for each soap: you will need approx. 1 - 1.5 tablespoons per soap.