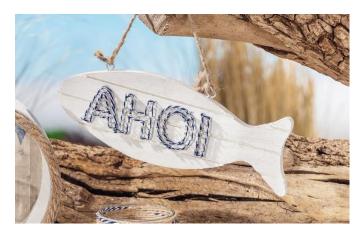

## Maritime Deco Fish

**Instructions No. 1407** 

Difficulty: Advanced

Working time: 45 Minutes

Create a maritime fish wall picture as a **thread graphic**! With only little effort you can achieve an extraordinary look.

#### **Decoration sign "Ahoy"**

The decorative sign is <u>primed</u> with <u>white Handicraft</u> <u>paint</u>

The lettering Ahoy is now pre-painted with a line-ex pen (the colour of this pen will disappear completely after a few hours). Steel pins are driven into the contours of the lettering with a hammer in an even row. Afterwards, simply click the Needles with a colored **Cotton cord** wrap.