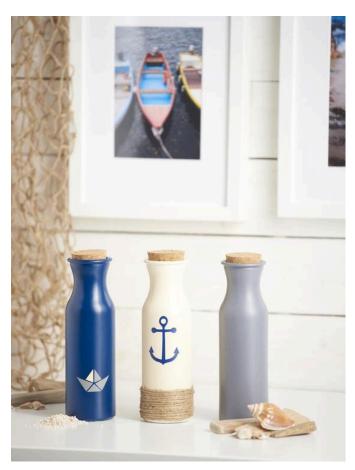

# Maritime glass bottles with plotted motifs

#### **Instructions No. 1606**

Difficulty: Beginner

Working time: 20 Minutes

This maritime colour design can be easily and quickly realised with a plotter machine. The pretty maritime bottles are then a great eye-catcher for your home.

## Extremely pretty - extremely quickly manufactured

#### Be creative with Colour spray

The bottles are first of all produced in different colours with a <u>Colour spray</u> colored. The product instructions provide very good tips on how to spray optimally.

### Maritime stencils from the plotter machine

Print maritime motifs with your **plotter** according to your personal taste on a self-adhesive vinyl film and place them on the coloured dried glass bottles.

The pretty glass bottles are then finished with a little **Jute ribbon** wrapped. This, and possibly shells or

Y C.

other accessories, give them that "certain something".

Simple & plain...

..with Jute ribbon..