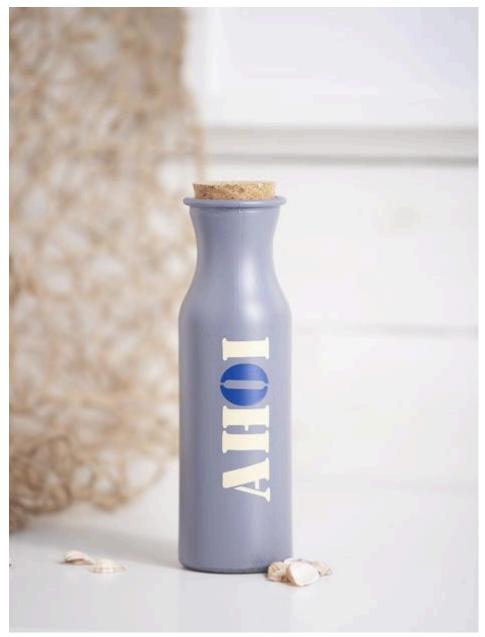

### Maritime stencils from the plotter machine

Print maritime motifs with your **plotter** according to your personal taste on a self-adhesive vinyl film and place them on the coloured dried glass bottles.

...or in writing!

Must Have

| Article number | Article name                                 | Qty |
|----------------|----------------------------------------------|-----|
| 755276-11      | edding 5200 "Permanentspray", silkmattPetrol | 1   |
| 26321          | Silhouette Cameo 5                           | 1   |
| 691604-13      | Self-adhesive vinyl filmMatt Blue            | 1   |
| 21305          | Sizzix Big Shot White & Gray "Starter Kit"   | 1   |
| 46018701       | VBS Jute ribbon "Nature"                     | 1   |