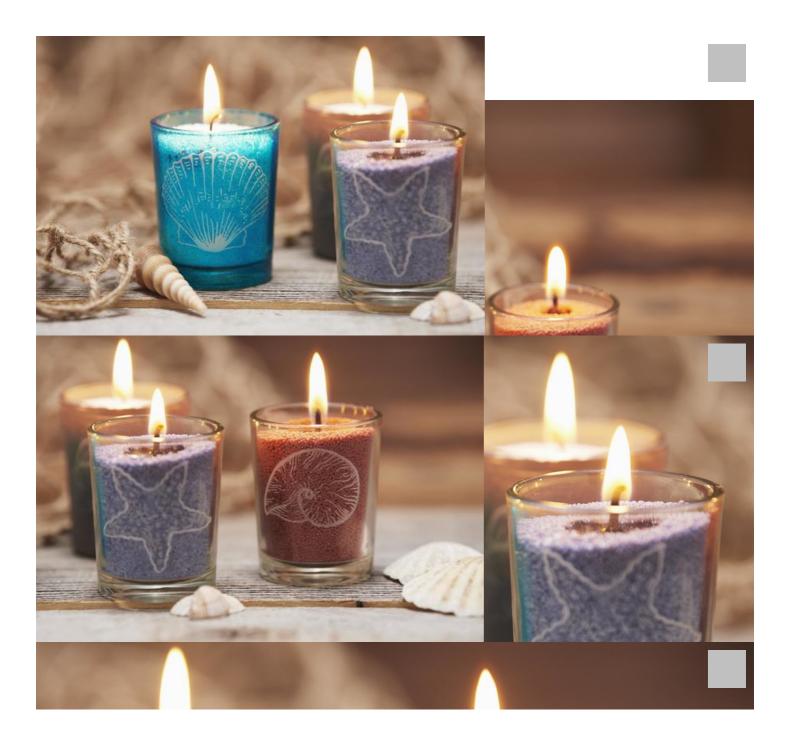

## Maritime glass engraving

Instructions No. 1727

Difficulty: Beginner

Working time: 2 Hours

These tea light glasses are maritime treasures! They were made with **Glass and porcelain paint** processed, with great motives <u>engraved</u> and then **filled** with candle sand. Perfect for maritime landscapes in the bathroom or super decorative on the dresser!