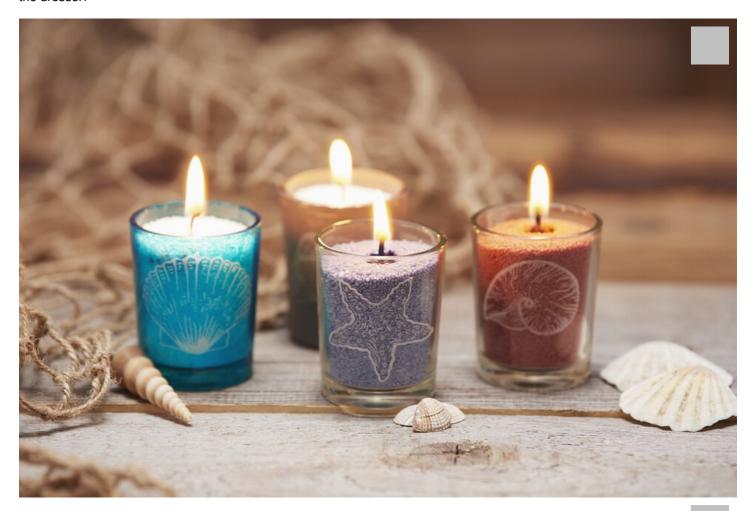

## Maritime glass engraving

Instructions No. 1727

Difficulty: Beginner

Working time: 2 Hours

These tea light glasses are maritime treasures! They were made with **Glass and porcelain paint** processed, with great motives <u>engraved</u> and then **filled** with candle sand. Perfect for maritime landscapes in the bathroom or super decorative on the dresser!