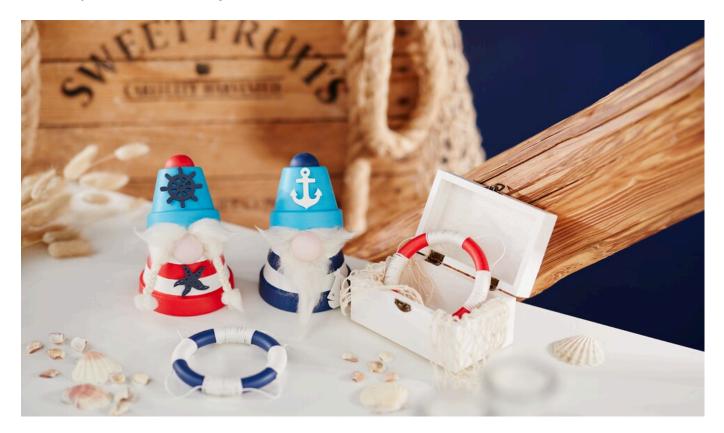

## Maritime Terracotta Gnomes

## Instructions No. 2698

Difficulty: Beginner

Working time: 5 Hours

Terracotta pots are part of spring. With these instructions you can easily make beautiful and at the same time funny maritime terracotta gnomes.

First, prime the 7cm clay pots in white and then paint the stripes horizontally with red and navy blue. You can use masking tape to help here and mask them off accordingly. The 6cm clay pots are painted in turquoise blue. Next, paint the wooden hemispheres in antique rose, navy blue and red. You can also paint the rings accordingly. The wooden hemispheres in antique rose are glued as a nose to the upper edge of the striped clay pots. The other two go on the turquoise "hats" so that the holes are covered.

For the beards, glue on the fairy tale wool and cut to size with scissors. The fairy tale wool should be glued on with hot glue for a better hold. Then the caps can be glued on. Now glue on the scatter pieces and the maritime gnomes are ready.

For further decoration, the rings can be wrapped with the bamboo yarn as shown so that you have two lifebuoys. The box is primed in white to match, lined with the fishing net and the lifebuoys placed decoratively.