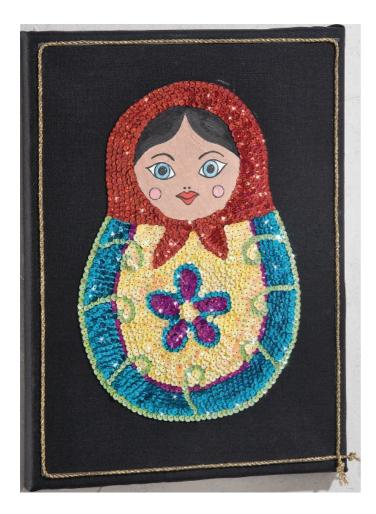

## Matroschka im Pailletten-Look

Instructions No. 259

Jobs Difficulty: Advanced

O Working time: 1 hour

Bright patterns and especially the colourful matryoshkas characterise the colourful Russian folklore, which is finding more and more friends all over the world. The striking features can also be wonderfully used in modern home decoration and in everyday life. In order to make the strong colours shine, they are often backed with a black background and the surfaces are painted glossy

The popular Russian wooden doll is depicted on this Stretched Canvas as a glittering sequin picture. Especially practical: With sequin glue you can realize this fancy decoration idea on almost any surface.

## It's that simple:

Cut the **fabric** to size approx. 40 x 50 cm and glue it with wood glue to Stretched Canvas . Turn the excess fabric backwards and fix it to the wooden frame with tacks.

**Enlarge** the **motif template to 200%** with the photocopier and cut it out. Place Stencil on the Stretched Canvas and border it with Tailor chalk

The **Sequins** on the headscarf and body, for this purpose apply the sequin glue to small areas and place the Sequins individually with a tweezers slightly overlapping. It is sufficient if the Sequins have a small contact point with the glue.

Let the glue dry well. Then design the **face with Handicraft paint** and finally glue the glitter cord with hot glue around the Stretched Canvas .