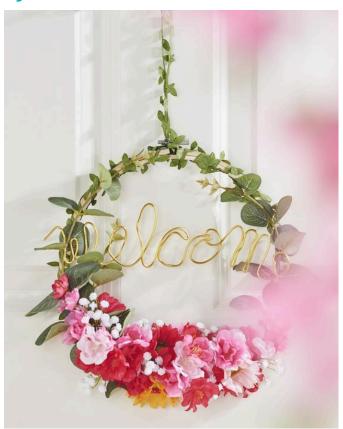

## Metal ring Welcome

**Instructions No. 2120** 

Difficulty: Beginner

Working time: 2 Hours

This spring-like and colourful decorative ring welcomes your guests. This idea can be implemented quickly and easily and because of the artificial flowers used, the decorative ring can be hung up again and again.

First, wrap the leaf garland around the embroidery ring. Leave a piece of the leaf garland at the top for hanging.

Shorten the artificial flowers with a side cutter and glue them to the embroidery ring with hot glue. You can also use artificial flowers in other colours. Use the wire bending board and golden aluminium wire to bend the lettering. You can also use the free template.

The finished lettering is attached to the ring with perlon threads.

Must Have