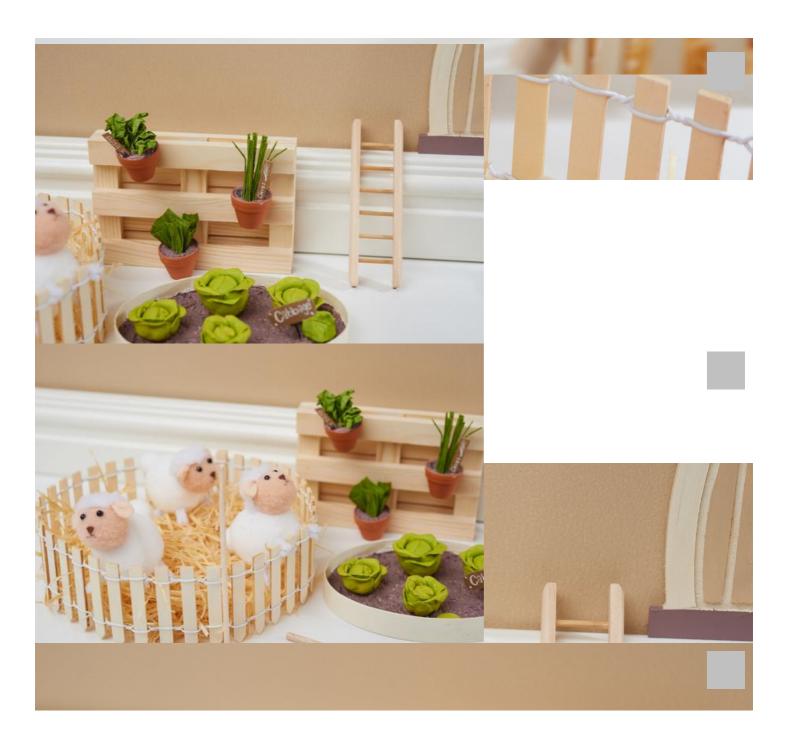

# Miniature farm with gnome door

### Instructions No. 2711

Difficulty: Advanced

Working time: 12 Hours

In this small miniature scene, our little lodgers harvest fresh vegetables or feed the animals. On the farm with gnome door is always something going on. Especially children will certainly find lots of exciting things to discover here. But also as a pure decoration scene, the farm is a real eye-catcher.

### Article information:

| Article number | Article name                                     | Qty |
|----------------|--------------------------------------------------|-----|
| 19401          | VBS Chenille sheep                               | 1   |
| 18084          | Plug wire, annealed                              | 1   |
| 560078-69      | VBS Craft paint, 15 mlBeige                      | 1   |
| 560078-33      | VBS Craft paint, 15 mlCarmine Red                | 1   |
| 560078-11      | VBS Craft paint, 15 mlMay Green                  | 1   |
| 560078-25      | VBS Craft paint, 15 mlOrange                     | 1   |
| 710046         | VBS Wooden chip box "Oval"                       | 1   |
| 17648          | Florist crêpepaper, color fastLight green        | 1   |
| 510882-01      | Modeling clay "FIMOair", 500 gWhite              | 1   |
| 842310-25      | VBS Acrylic "Coarse Structure Paste Grain"250 ml | 1   |
| 18156          | VBS Craft glue No. 18285 ml                      | 1   |
| 571647-02      | Terracotta potsInside-Ø 2 cm, 10 pcs.            | 1   |

| Article number | Article name                          | Qty |
|----------------|---------------------------------------|-----|
| 19400          | VBS Chenille pig                      | 1   |
| 19403          | VBS Pompom bunny                      | 1   |
| 697477-01      | VBS Decoration fenceNature            | 1   |
| 834001         | Miniature door "Hobro"                | 1   |
| 19762          | Miniature window square "wide depth"  | 1   |
| 668460         | VBS Wooden garden tools, set of 3     | 1   |
| 12414          | VBS Miniature ladder                  | 1   |
| 661140         | VBS Wooden sticks "Nature"            | 1   |
| 619059         | VBS Wood wool, approx. 100 g, Nature  | 1   |
| 11781          | Miniature wooden pallet12 cm          | 1   |
| 134279         | Hot glue gun cordless, 12 W           | 1   |
| 110457         | VBS Modelling sticks                  | 1   |
| 474802         | Straw hats "Nature", 3 pieces         | 1   |
| 571647-04      | Terracotta potsInside-Ø 4 cm, 10 pcs. | 1   |
| 762717         | Sakura Gelly Roll                     | 1   |
| 19398          | VBS Chenille Bunny                    | 1   |