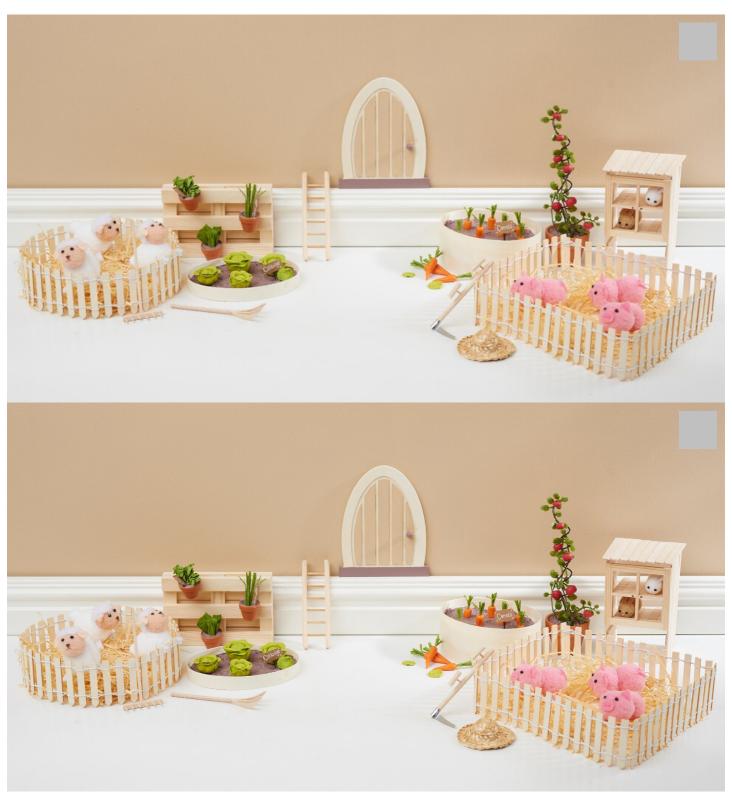

# Miniature farm with gnome door

### Instructions No. 2711

Difficulty: Advanced

Working time: 12 Hours

In this small miniature scene, our little lodgers harvest fresh vegetables or feed the animals. On the farm with gnome door is always something going on. Especially children will certainly find lots of exciting things to discover here. But also as a pure decoration scene, the farm is a real eye-catcher.