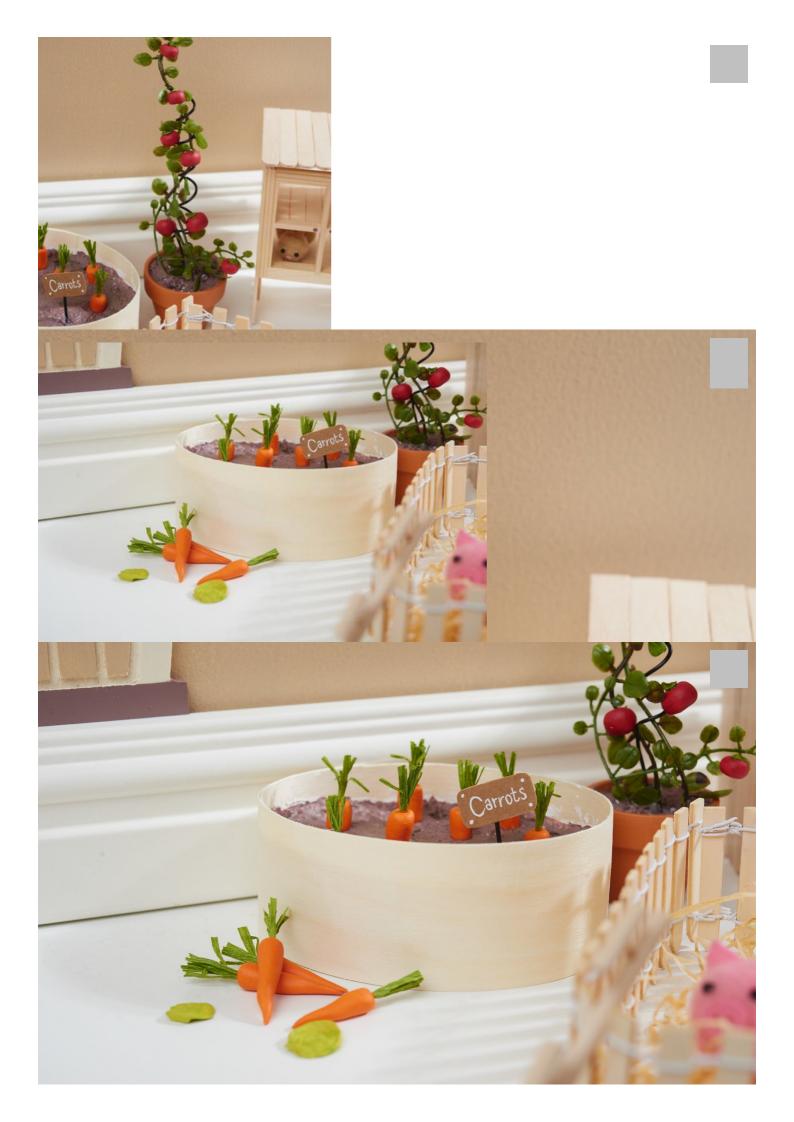

# Miniature farm with gnome door

### Instructions No. 2711

Difficulty: Advanced

Working time: 12 Hours

In this small miniature scene, our little lodgers harvest fresh vegetables or feed the animals. On the farm with gnome door is always something going on. Especially children will certainly find lots of exciting things to discover here. But also as a pure decoration scene, the farm is a real eye-catcher.

### Article information:

| Article number | Article name                                     | Qty |
|----------------|--------------------------------------------------|-----|
| 19401          | VBS Chenille sheep                               | 1   |
| 18084          | Plug wire, annealed                              | 1   |
| 560078-69      | VBS Craft paint, 15 mlBeige                      | 1   |
| 560078-33      | VBS Craft paint, 15 mlCarmine Red                | 1   |
| 560078-11      | VBS Craft paint, 15 mlMay Green                  | 1   |
| 560078-25      | VBS Craft paint, 15 mlOrange                     | 1   |
| 710046         | VBS Wooden chip box "Oval"                       | 1   |
| 17648          | Florist crêpepaper, color fastLight green        | 1   |
| 510882-01      | Modeling clay "FIMOair", 500 gWhite              | 1   |
| 842310-25      | VBS Acrylic "Coarse Structure Paste Grain"250 ml | 1   |
| 18156          | VBS Craft glue No. 18285 ml                      | 1   |
| 571647-02      | Terracotta potsInside-Ø 2 cm, 10 pcs.            | 1   |