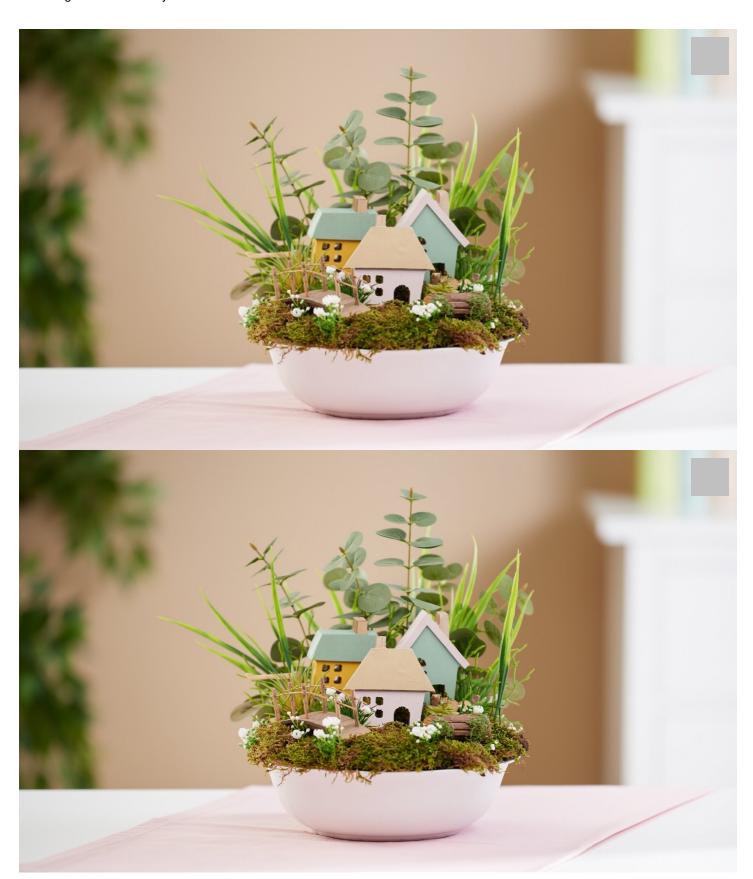

## Miniature landscape with houses

## Instructions No. 2975

Difficulty: Beginner

Working time: 2 Hours

Use this idea to create a detailed and aesthetic decoration in the zinc bowl. This is particularly suitable for spring or as a charming home accessory.