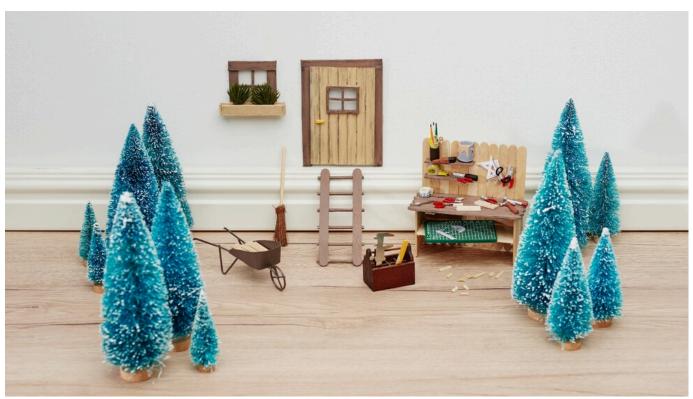

## Miniature workshop

**Instructions No. 2933** 

Difficulty: Beginner

Working time: 6 Hours

Well, who left their creative chaos in the workshop? It must have been a little secret santa. With our craft instructions, you can create a little Secret Santa door with a miniature workshop in no time at all. A great idea for the Christmas season for young and old!

First, cut the wooden spatulas and wood with scissors and glue them together to form a workbench, door and window with craft glue.

After the glue has dried, you can paint the Secret Santa door, workbench and window with craft paints. Allow to dry. Stick lamp foil behind the window and the door window.

Cut some steel pins with a pair of side cutters and glue them to the workbench to hang them up.

Decorate the workbench with other miniatures and arrange everything into a miniature scene.