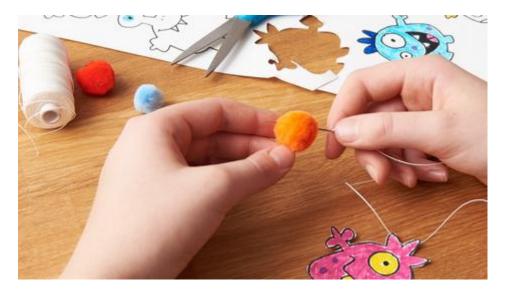

First print out the template with the little monsters on white paper. Then you can choose your favourite colours from the set and paint the monsters with the thick fibre-tip pens according to your mood. Now you can cut out the coloured monsters. For the next steps it is best to call adults for help:Attach a monster to the thread with the sewing needle and thread two to three pompoms on at a little distance. The mobile looks especially funny if you attach the monsters at different heights. Finally, all you need to do is knot all the mobile parts to the eyelets on the rod.