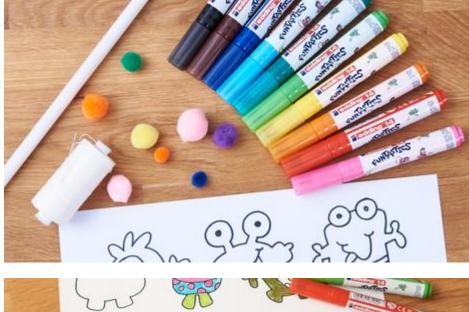

First print out the template with the little monsters on white paper. Then you can choose your favourite colours from the set and paint the monsters with the thick fibre-tip pens according to your mood. Now you can cut out the coloured monsters. For the next steps it is best to call adults for help:Attach a monster to the thread with the sewing needle and thread two to three pompoms on at a little distance. The mobile looks especially funny if you attach the monsters at different heights. Finally, all you need to do is knot all the mobile parts to the eyelets on the rod.