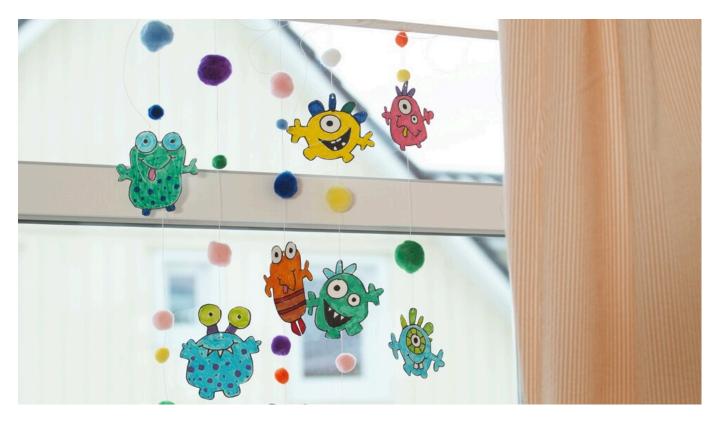

## Mobile with little monsters

Have fun with the monster window decoration!

Must Have