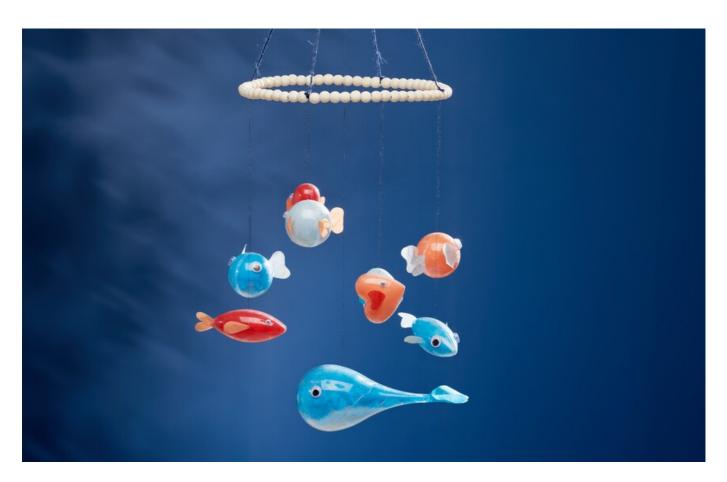

## Mobilé with sea animals from acrylic moulds

Instructions No. 2728

JJJJ Difficulty: Beginner

O Working time: 6 Hours

Bring a beautiful underwater world home with our **sea animal mobilé**. It is easy to recreate and can be made individually according to your wishes. By using our template and gluing on straw silk, different **acrylic shapes** can be easily transformed into the fish.

Cut two approx. 60 cm long ribbons from the jute cord. Knot the four ends of the cord to the ring of wooden beads. Also attach the fish to the wooden bead ring with the cord.