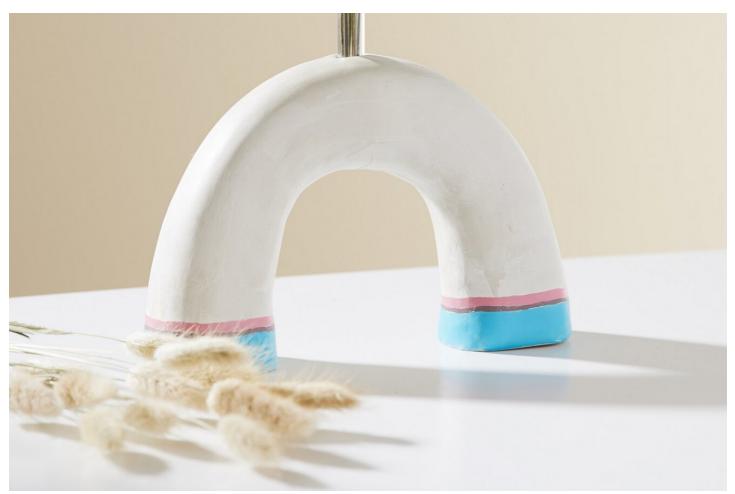

## Model arched vase

## Instructions No. 2217

Difficulty: Beginner

Working time: 1 hour

This decorative arched vase looks great and can also be made in just 1 hour (without drying time). Learn how you can easily model the vase with soft clay.