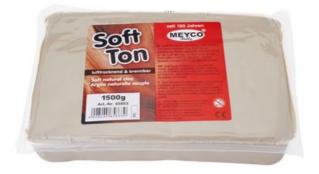

Soft clay, 1.5 kg, Nature 8,75 CHF (1 kg = 5,83 CHF) Item details Quantity:

Add to shopping cart

## Register now Article information:

| Article number | Article name                             | Qty |
|----------------|------------------------------------------|-----|
| 511384-01      | Soft clay, 1.5 kgNature                  | 1   |
| 571135         | Clay sealant                             | 1   |
| 593595         | VBS Glass tubes for decoration, 5 pieces | 1   |
| 970228         | Hammer 100g                              | 1   |
| 560085-95      | VBS Craft paint, 50 mlFig                | 1   |
| 560085-39      | VBS Craft paint, 50 mlOld Pink           | 1   |
| 560085-49      | VBS Craft paint, 50 mlTurquoise blue     | 1   |