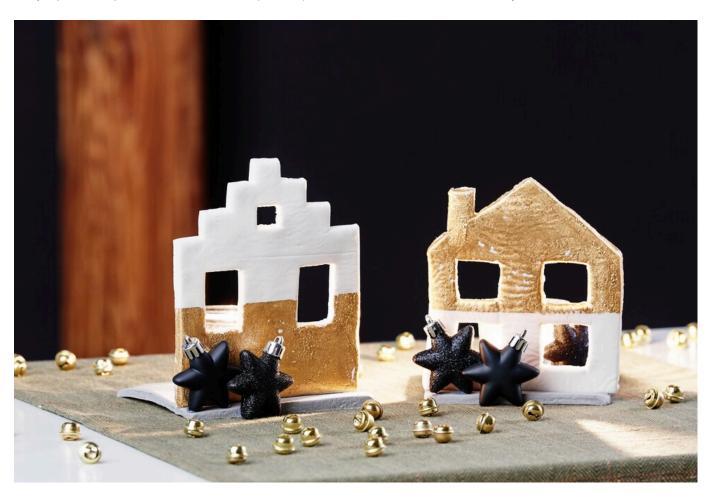

## Modelled house front with tea light

**Instructions No. 2638** 

Difficulty: Advanced

Working time: 4 Hours

This great **house decoration** is very easy to recreate thanks to our free **template**. A tea light gives off a nice cosy light through the windows, making it the perfect Christmas decoration for your home too!

After the drying time, decorate the houses with **leaf metal** as desired.

Glue the houses into the prepared notch using **hot glue**. Now you can decorate the stand plate as you wish. Place the tea light in the designated spot and glue on poinsettias, for example, as in our decoration.