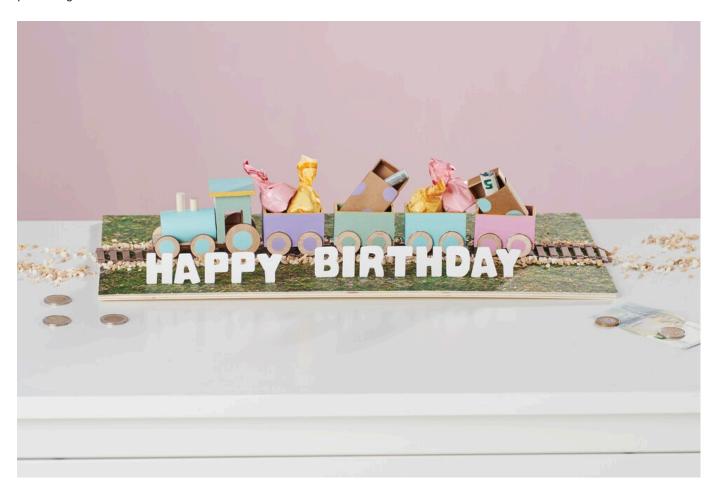

### Money Gift Children's Birthday Train

**Instructions No. 2758** 

Difficulty: Beginner

Working time: 5 Hours

Are you still looking for a colourful money gift for a child's birthday? Then we have just the thing for you! Not only is it incredibly fun to make this colourful train, but the birthday child will also be very happy about it. The perfect gift!

#### Craft a colourful train

First cut off the tips of the VBS decorative fence with scissors and paint it with grey-brown craft paint. Paint the train in the VBS craft colours of your choice. Cut out the wheels of the train. There are no limits to the colours you can choose.

Use the sponge brush to press a coloured circle onto the wheels. You can also dab coloured dots onto the kraft paper matchboxes. Let the paint dry completely.

Then cut the motif photo card and glue it to a plywood board with VBS craft glue. Now fit the decorative fence to the length of the plywood board and attach it as train tracks, also using craft glue. Glue natural

stones to the edges of the deco fence to make it look more realistic.

Finally, place the train on the tracks. You can now create an individual lettering from the letters and fix it with craft glue.