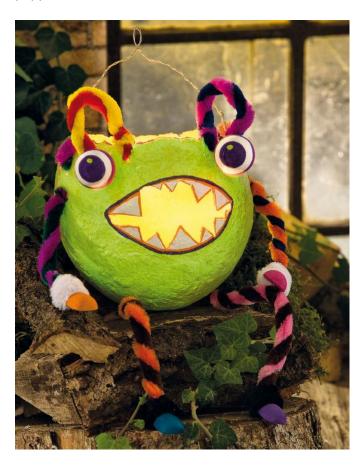

## Monster lantern

**Instructions No. 189** 

Difficulty: Beginner

Working time: 45 Minutes

This beautiful monster lantern **is** both creative and impressive. Not only as a lantern, but also as a great decoration for the children's room. Here it can sit on a shelf or on the bedside table or be hung up like a puppet.

### Here's how it's done:

The <u>papier-mâché is</u> mixed according to the package instructions and left to rest overnight in a freezer bag, hermetically sealed

An inflated <u>balloon</u> is fixed on a suitable container (e.g. a Terracotta pot) with crepe-Adhesive tape. Then the papier-mâché mass is applied to the balloon with a wooden spatula in a thickness of about 3 mm.

As soon as the mass is completely dry, the balloon can be removed. The mouth with the teeth is cut out. Then it goes to the painting:

Inside and outside the envelope is **<u>prime Handicraft</u> <u>paintd</u>** with may green and after drying it is painted several times with noctilucent paint.

For arms, legs and eyes holes are pierced in the papier-mâché cover. Two different **chenille wires** are twisted together and put through the holes, fixed inside with hot glue.

The eyes consist of **cotton balls**. These are now also painted with Handicraft paint. Afterwards the eyes and feet are fixed with hot glue to the chenille wires, the glue spots are wrapped around arms and legs

with Chenille wire .

#### Extra tip

In order to provide the lantern with a light, a candle base made of aluminium foil should be placed in the self-made monster lantern.