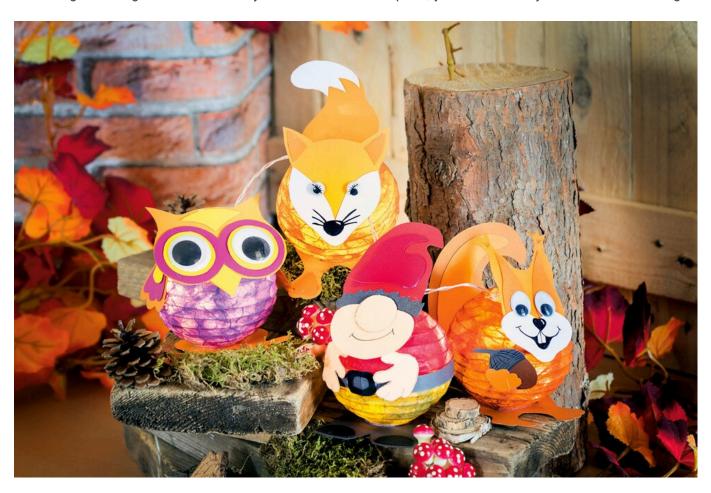

#### Autumn can be so beautiful!

Just bring a little light into the dark days. With this motif template, you will definitely succeed in recreating it!

#### And it's that easy:

Whether owl, gnome, fox or squirrel - these funny lampion figures conjure a smile on every face.

To make the lampion figures, draw the templates on the corresponding coloured cardboard and join the blanks together with Handicraft glue . The finished faces, hands and feet are glued to the lanterns with some hot glue

Cute Wobbly eyes turn the figures into real eye-catchers for your indoor autumn decoration.

We wish you a lot of fun with the recreation!