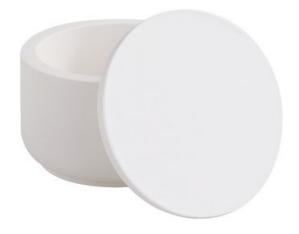

Silicone casting mould "Stick candle holder Fun"

13,35 CHF Item details Quantity:

1

Add to shopping cart

Silicone casting mould "Stick candle holder Chic"

14,80 CHF Item details Quantity:

Silicone casting mould "Can with lid", 5,5 x 3 cm