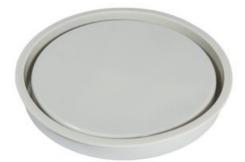

## Silicone casting mould "Coaster round"

**17,75 CHF** Item details Quantity:

1

Add to shopping cart