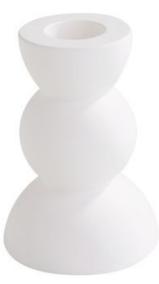

Silicone casting mould "Stick candle holder Fun"

13,35 CHF Item details Quantity:

1

Add to shopping cart

Silicone casting mould "Stick candle holder Chic"

14,80 CHF Item details Quantity:

Silicone casting mould "Can with lid", 5,5 x 3 cm