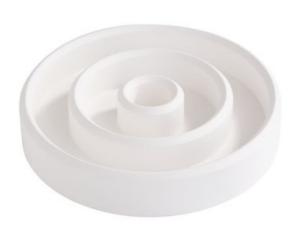

## Silicone casting mould "Coaster round"

**17,75 CHF** Item details Quantity:

1

Add to shopping cart