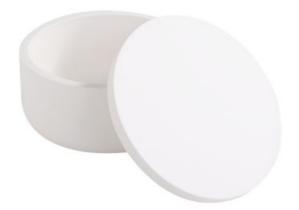

13,35 CHF Item details Quantity:

1

Add to shopping cart

Silicone casting mould "Can with lid", 10,5 x 6 cm **14,80 CHF** Item details Quantity:

1

Add to shopping cart