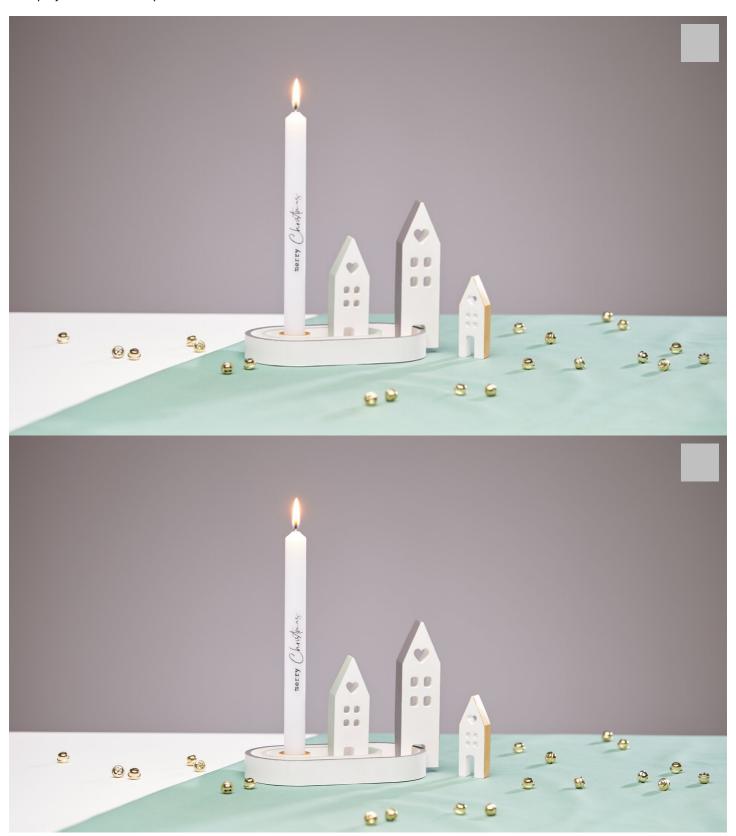

# Moulding candlesticks with houses

## Instructions No. 3097

Difficulty: Beginner

Working time: 2 Hours

Have you ever wondered how you can make beautiful **decorative bowls and houses** yourself? With our step-by-step instructions, we'll show you how to conjure up great works of art using **Raysin casting** compound and craft paints. The home-made creations are not only perfect as gifts, but also add a creative touch to your own four walls.

Our instructions will guide you through the entire process, from preparing the modelling clay to the final decoration. Your next craft project will be a complete success!

an evenly covering layer of colour.

#### Tip: Customise the candles

If your stick candle is too large in diameter, you can adjust it with a candle sharpener. To ensure that the candle stands firmly in the decorative bowl, place a small wax sticker on the bottom of the casting mould.

# Must Have

Silicone casting mould "Candle holder" incl. insert, Oval

18,50 CHF Item details Quantity:

1

Add to shopping cart

Silicone casting mould "House", Small

11,85 CHF Item details Quantity:

1