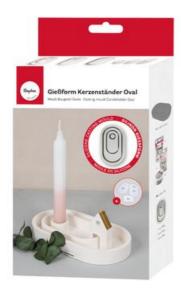

#### Tip: Customise the candles

If your stick candle is too large in diameter, you can adjust it with a candle sharpener. To ensure that the candle stands firmly in the decorative bowl, place a small wax sticker on the bottom of the casting mould.

# Must Have

Silicone casting mould "Candle holder" incl. insert, Oval

18,50 CHF Item details Quantity:

1

Add to shopping cart

Silicone casting mould "House", Small

11,85 CHF Item details Quantity:

1

## **New instructions**

Straight to your inbox every week

Register now

Article information:

| Article number | Article name                                            | Qty |
|----------------|---------------------------------------------------------|-----|
| 24572          | Silicone casting mould "Candle holder" incl. insertOval | 1   |
| 24476          | Silicone casting mould "House"Small                     | 1   |
| 24477          | Silicone casting mould "House"Medium                    | 1   |
| 24478          | Silicone casting mould "House"Large                     | 1   |
| 485555-01      | Casting powder "Raysin 100", white1 kg                  | 1   |
| 560078-01      | VBS Craft paint, 15 mlGold                              | 1   |
| 560078-96      | VBS Craft paint, 15 mlPastel-Olive Green                | 1   |
| 19036          | VBS Silicone stamp "Glow of lights"                     | 1   |
| 542708-08      | Staz-On Stamp padBlack                                  | 1   |
| 703192-00      | Tissue paper, 50 x 70 cm, 20g/m², 6 sheetsWhite         | 1   |
| 552899         | Embossing dryer                                         | 1   |