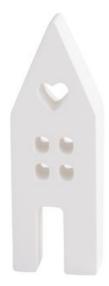

# Must Have

Silicone casting mould "Candle holder" incl. insert, Oval

18,50 CHF Item details Quantity:

1

Add to shopping cart

Silicone casting mould "House", Small

11,85 CHF Item details Quantity:

1

## **New instructions**

Straight to your inbox every week

Register now

Article information:

| Article number | Article name                                            | Qty |
|----------------|---------------------------------------------------------|-----|
| 24572          | Silicone casting mould "Candle holder" incl. insertOval | 1   |
| 24476          | Silicone casting mould "House"Small                     | 1   |
| 24477          | Silicone casting mould "House"Medium                    | 1   |
| 24478          | Silicone casting mould "House"Large                     | 1   |
| 485555-01      | Casting powder "Raysin 100", white1 kg                  | 1   |
| 560078-01      | VBS Craft paint, 15 mlGold                              | 1   |
| 560078-96      | VBS Craft paint, 15 mlPastel-Olive Green                | 1   |
| 19036          | VBS Silicone stamp "Glow of lights"                     | 1   |
| 542708-08      | Staz-On Stamp padBlack                                  | 1   |
| 703192-00      | Tissue paper, 50 x 70 cm, 20g/m², 6 sheetsWhite         | 1   |
| 552899         | Embossing dryer                                         | 1   |