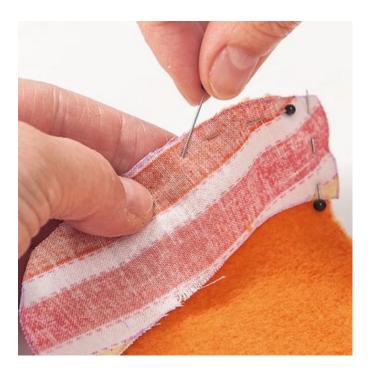

Wheels: 8 x

Sew together two blanks for the **wings right** sides together except for a small opening, turn and sew up with mattress stitch. Fix the wings with Pins on the body and stitch them on.

Fix the striped blanks for tail and head with Pins on the body halves and sew on