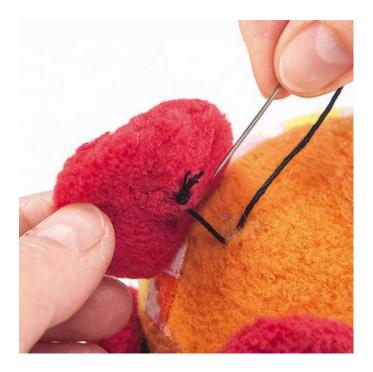

Sew the finished wheels to the duck and embroider the eye.

Dear sewer, as fabrics are seasonal goods and we always want to have trendy fabrics in stock for you, it can happen that the sewn fabric is no longer in our range.