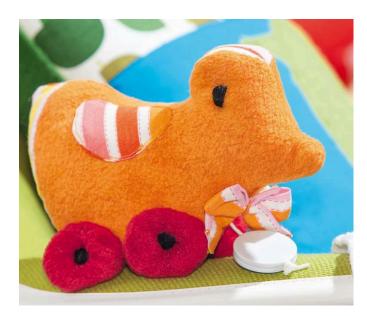

## Music box made from cuddly fleece fabric

## **Instructions No. 623**

If you put this cuddly music clock little thing into your little darling's bed, then falling asleep will certainly not be difficult. You can choose the melody yourself, there are different good night songs available Selection.

Here's how it works

Transfer the templates to the corresponding fabrics and cut them out with seam allowance Important: 2 cuttings must be opposite each other.

Fabric cuts

Body: 2 x

Wings: 4 x

Tail: 2 x

Head: 2 x

Wheels: 8 x

Sew together two blanks for the **wings right** sides together except for a small opening, turn and sew up with mattress stitch. Fix the wings with Pins on the body and stitch them on.

Fix the striped blanks for tail and head with Pins on the body halves and sew on

Sew the duck together except for a turning opening and a small hole at the neck and turn it **music clock** into the body, thread the drawstring through the hole in the neck and through the pull stop and knot. Fill the **body** with cotton wool and close the turning opening with mattress stitch.

For the **loop**, sew a strip of fabric 20 x 5 cm together to form a tunnel and turn it over, roll up the ends and sew them up. Tie a loop and sew it over the drawstring.

Sew together two blanks for the **wheels except for** a small turning opening, turn them, sew them up and stitch on the wheel hub.

Sew the finished wheels to the duck and embroider the eye.

Dear sewer, as fabrics are seasonal goods and we always want to have trendy fabrics in stock for you, it can happen that the sewn fabric is no longer in our range.