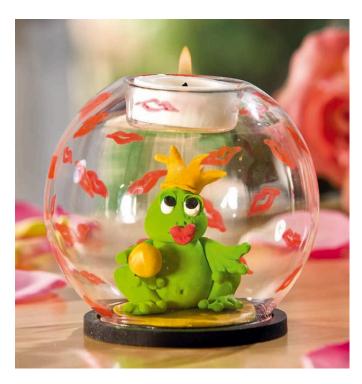

# My Frog Prince

#### **Instructions No. 488**

Difficulty: Advanced

Working time: 40 Minutes

A great gift for your loved one: The cute Frog King is made of many individual parts from FIMO which are then put together. This is much easier than it looks.

Harden the finished frog and base plate in the oven at 110°C.

Glue the base plate and the frog on the base and paint them.

After drying, place the glass ball on the frog and glue it in place.

Finally paint the kissing mouths on the glass ball with Porcelain Painter.