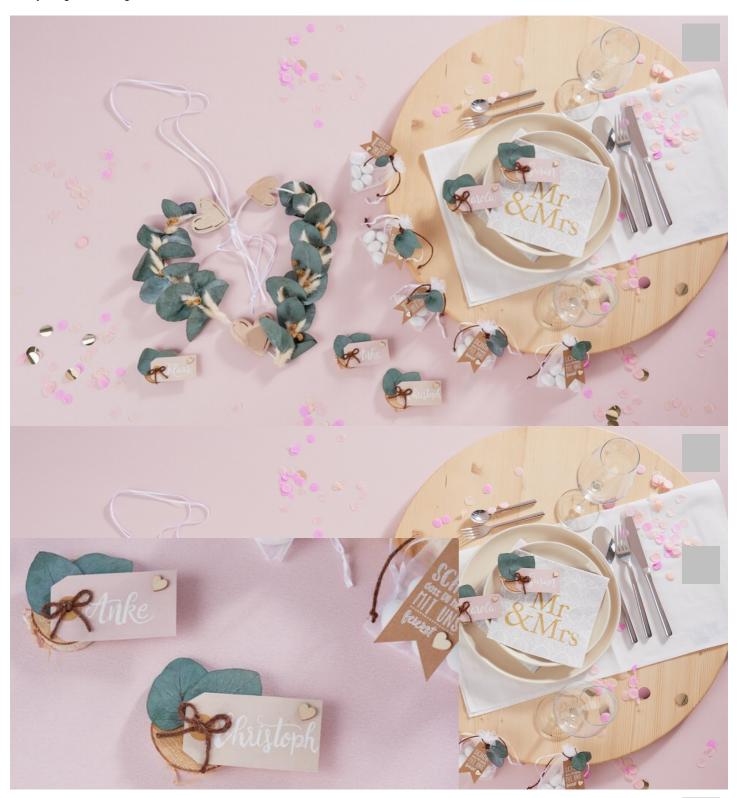

## Natural Wedding Decoration

Instructions No. 2769

Difficulty: Beginner

Are you planning a wedding and still looking for an atmospheric yet simple decoration? We can help you with our inspirations. In addition to homemade place cards and small favours, we also show you a natural decoration in the shape of a heart. Everything was designed with natural elements such as dried flowers or wood.