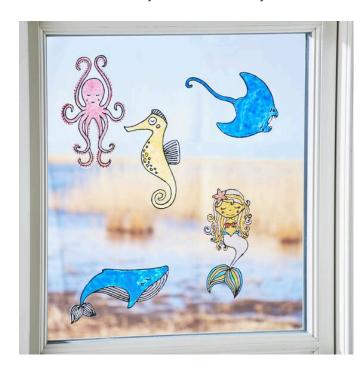

## Nautical window pictures with Window Fantasy/ Color

**Instructions No. 1790** 

Difficulty: Beginner

Working time: 1 hour

Our cute **maritime animals** are easy to design and will embellish your windows and other smooth surfaces such as glass or mirrors. They are also great to paint **together with children**. And if you feel like new motifs, the finished **window pictures** can easily be removed from the windows and replaced with new ones.

After the contours have dried, you can begin to colour in the areas as you wish.

Let the paint dry for about 24 hours. After the paint has dried, the finished motif can be peeled off the foil and applied to the window

The pictures also look beautiful on mirrors, tiles or glass surfaces. How do you find your bathroom with these self-designed maritime animals, for example?

Must Have