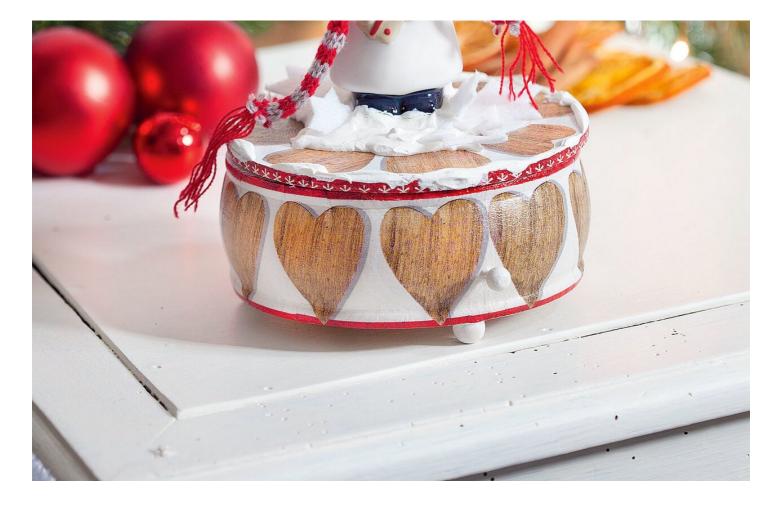

## Instructions No. 1024

This little gnome in nordic design with its knitted scarf and the red pointed cap finds its perfect stage on this music clock. Arranged in winter with decorative snow and little stray stars, this decoration is made to shorten the cold days with its melody. Small hearts and the red-white design fit perfectly to the Nordic look and gives the classic, nostalgic music clock a modern comeback.

## Here's how it works:

Prime music clock in white and let it dry. Cut out the pattern from the Napkin and glue it with the Napkin varnish to the music clock. Use the special Napkins-brush, it minimizes the risk of wrinkles and cracks in the motif. After the paint has dried, apply decorative snow in the middle with the Spatula and place the Gnome on the still wet snow. Decorate some stars around the decorative snow and fix them in the snow as well. Now let everything dry well.