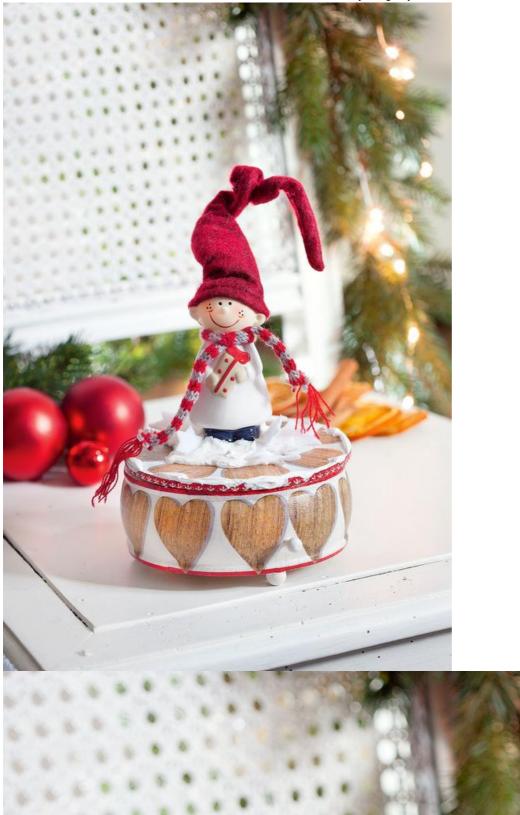

## Nordische Spieluhr mit Wichtelkind

## Instructions No. 1024

This little gnome in nordic design with its knitted scarf and the red pointed cap finds its perfect stage on this music clock. Arranged in winter with decorative snow and little stray stars, this decoration is made to shorten the cold days with its melody. Small hearts and the red-white design fit perfectly to the Nordic look and gives the classic, nostalgic music clock a modern comeback.

## Here's how it works:

Prime music clock in white and let it dry. Cut out the pattern from the Napkin and glue it with the Napkin varnish to the music clock. Use the special Napkins-brush, it minimizes the risk of wrinkles and cracks in the motif. After the paint has dried, apply decorative snow in the middle with the Spatula and place the Gnome on the still wet snow. Decorate some stars around the decorative snow and fix them in the snow as well. Now let everything dry well.