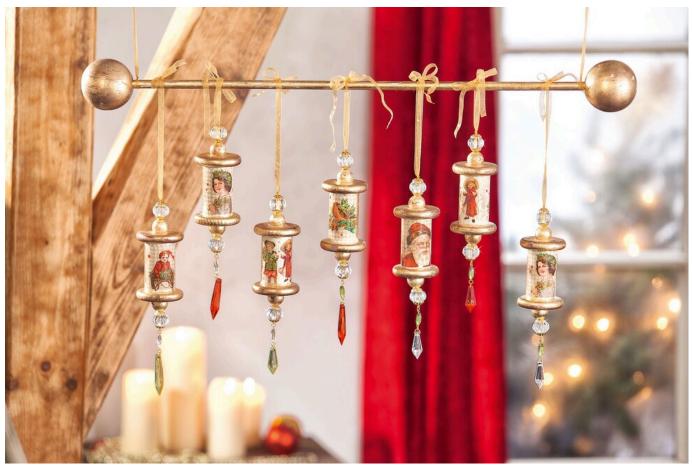

## Nostalgisch dekorierte Holzspulen

**Instructions No. 682** 

Difficulty: Beginner

For this beautiful, **extraordinary Christmas decoration**, **wooden spools** with nostalgic napkin motifs and noble **are** transformed. Leaf metal set Acrylic beads additional light reflections.

Here's how it works

Cut out the motifs from Napkin and remove the two layers of white paper and stick the printed layer onto the wooden spools with Napkin varnish . On the Wooden balls, the round stick and on unglued areas of the wooden spools the Gold leaf priming milk paint and let it dry for about 30 minutes. Then place small pieces of Leaf metal on top and rub on with Bristle brushes and a little pressure

Now wipe some stamping ink with a paper towel over the Leaf metal and then finish the individual hangers:

For each hanger you connect the following elements with the help of rings and chain pins: 1 facet drop or pin - 1 pin bead - 1 bead cap - 1 Acrylic ball - 1 bead cap.

The next step is to mount the pendants on a hanging tape: thread Organza ribbon through the eyelet above Acrylic ball , then through an Wooden ball and through the wooden spool, then thread further : 1 Wooden ball - 1 bead cap - 1 facet bead - 1 bead cap.

Secure the Ribbon of each hanger with a knot.

Take a round rod and shorten it to a convenient length for you. Put the large Wooden balls on the ends and hang the wooden spool hands on the rod at different heights. In the apartment, you can fix the Christmas decoration with two more hanging straps on a hook,