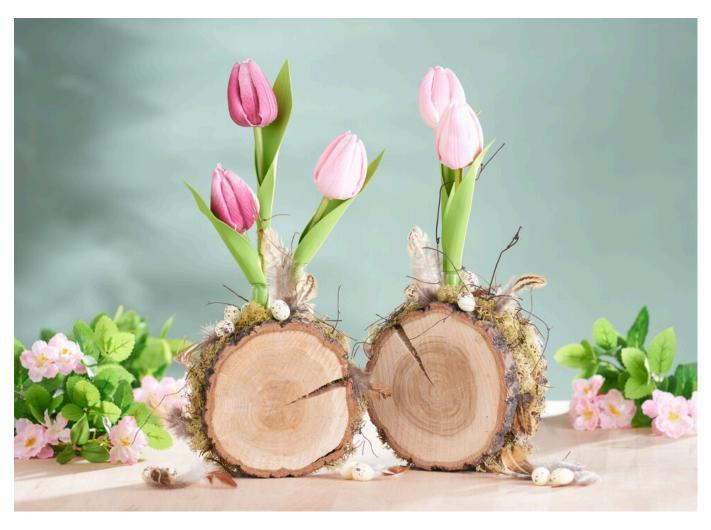

## Österliche Tischdeko aus Baumscheiben

**Instructions No. 2491** 

Difficulty: Beginner

Working time: 2 Hours

At Easter time, you can't do without a matching table decoration. With this beautiful Easter table decoration made of tree slices, you can create a modern but simple decoration. With the colourful tulips, this idea is also perfect for spring.

First you have to glue the test tube with the wood glue onto a tree slice. Then glue the small bark discs next to it so that it is at the same height as the test tube.

Next, apply the wood glue to the bark slices again and place a second tree slice on top so that everything is fixed. Now you have to let everything dry once.

When everything has dried, cover the spaces in between with the appropriate Iceland moss. Then decorate the tree slices with willow, feathers and eggs. Finally, you can now place the tulips in the test tubes.