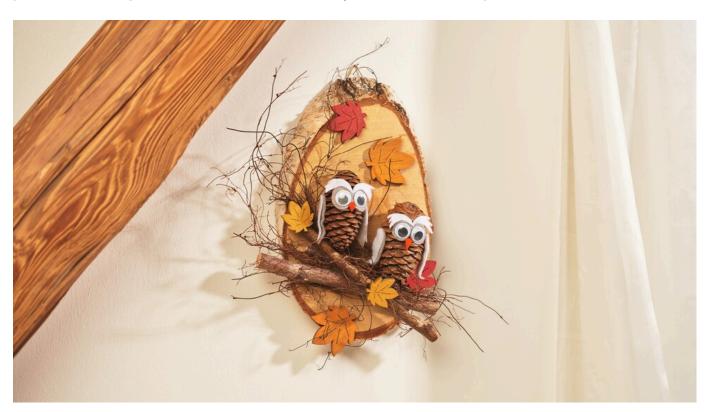

## Owls from cones on birch disc

**Instructions No. 2840** 

Difficulty: Beginner

Working time: 1 hour 30 Minutes

Who is that looking at us from the branches? Two cute owls made from cones and felt. By arranging scatter pieces, leaves, twigs and other decorative elements, you create a beautiful picture.

## So bastelst du das Bild mit den Eulen:

Download the templates, print and cut them out. Then transfer the designs to the desired felt.

Cut out the wings, eyes and eyebrows and glue them to the cones using craft glue. Attach the wiggly eyes with craft glue too.

Attach a picture eyelet to the back of the birch disc for hanging.

Arrange two birch branches, decorative willow, the owls and leaves on the front and glue them with hot glue.