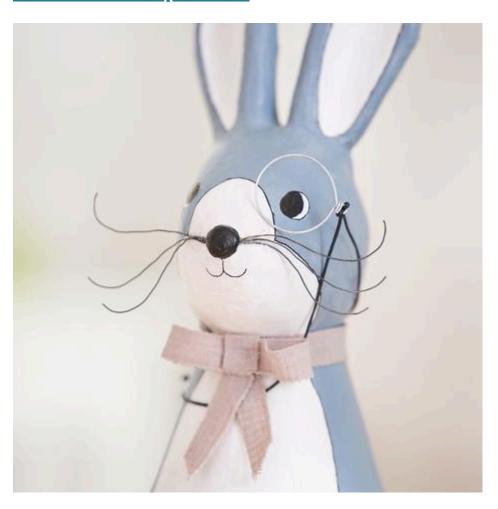

### **Detailed work**

The contours of the face are best painted with the Strich-Ex pencil again, then trace Fineliners all lines with a black one. Paint the nose with black paint, let the paint dry

For the whiskers, two small holes are made to the right and left of the nose with a tingling needle, into each of which three slightly bent pieces of winding wire of equal length are inserted and fixed with hot glue. A "monocle" is formed from aluminium wire. This silver wire ring is attached to a black Cotton cord one and wrapped around the rabbit's neck. This makes the rabbit look particularly "smart"