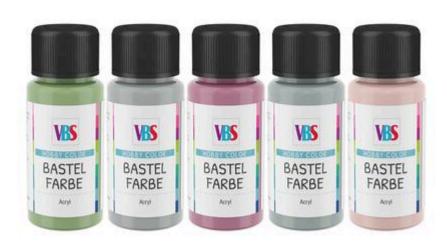

# Pappmaché Osterhase "Bugs"

**Instructions No. 1936** 

Difficulty: Beginner

Working time: 40 Minutes

Our papier-mâché rabbit "Bugs" is very decorative and above all very personal. Learn here how a simple blank can be transformed into a unique decorative figure.



#### **Paint**

First prime the papier-mâché blank with white primer. This will make Handicraft paint. the colours applied in the second layer appear clear and brilliant. Before painting, draw the individual colour fields and contours of the rabbit with a Strich-Ex pencil. Ink This pencil will disappear after some time, but will be visible long enough to give you a great help in painting. Paint the individual colour fields, starting with the light colours and ending with the dark colours.



Papier-mâché craft blank



## **VBS Handicraft paint set**



### **Detailed work**

The contours of the face are best painted with the Strich-Ex pencil again, then trace Fineliners all lines with a black one. Paint the nose with black paint, let the paint dry

For the whiskers, two small holes are made to the right and left of the nose with a tingling needle, into each of which three slightly bent pieces of winding wire of equal length are inserted and fixed with hot glue. A "monocle" is formed from aluminium wire. This silver wire ring is attached to a black Cotton cord one and wrapped around the rabbit's neck. This makes the rabbit look particularly "smart"

Finally Easter bunny "Bugs" still only from a Linen ribbon pretty bow tie manufacture.

### Article information:

| Article number | Article name