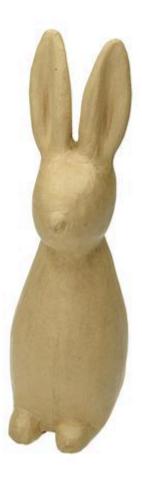

# Pappmaché Osterhase "Bugs"

**Instructions No. 1936** 

Difficulty: Beginner

Working time: 40 Minutes

Our papier-mâché rabbit "Bugs" is very decorative and above all very personal. Learn here how a simple blank can be transformed into a unique decorative figure.



#### **Paint**

First prime the papier-mâché blank with white primer. This will make Handicraft paint. the colours applied in the second layer appear clear and brilliant. Before painting, draw the individual colour fields and contours of the rabbit with a Strich-Ex pencil. Ink This pencil will disappear after some time, but will be visible long enough to give you a great help in painting. Paint the individual colour fields, starting with the light colours and ending with the dark colours.



Papier-mâché craft blank



## **VBS Handicraft paint set**



### **Detailed work**

The contours of the face are best painted with the Strich-Ex pencil again, then trace Fineliners all lines with a black one. Paint the nose with black paint, let the paint dry

For the whiskers, two small holes are made to the right and left of the nose with a tingling needle, into each of which three slightly bent pieces of winding wire of equal length are inserted and fixed with hot glue. A "monocle" is formed from aluminium wire. This silver wire ring is attached to a black Cotton cord one and wrapped around the rabbit's neck. This makes the rabbit look particularly "smart"

Finally Easter bunny "Bugs" still only from a Linen ribbon pretty bow tie manufacture.

### Article information:

| Article num