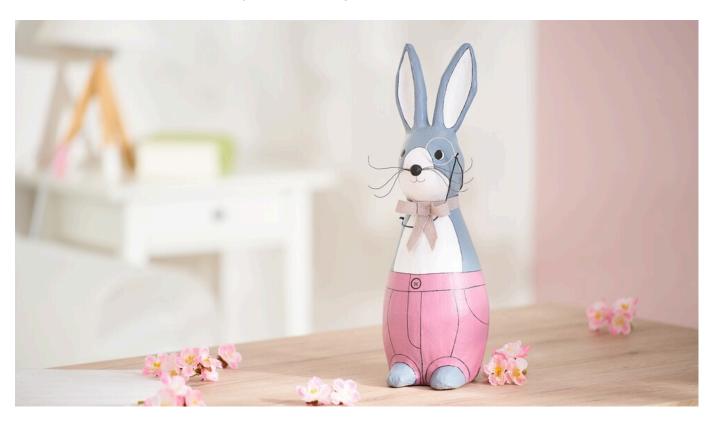

# Pappmaché Osterhase "Bugs"

**Instructions No. 1936** 

Difficulty: Beginner

Working time: 40 Minutes

Our papier-mâché rabbit "Bugs" is very decorative and above all very personal. Learn here how a simple blank can be transformed into a unique decorative figure.

#### **Paint**

First prime the papier-mâché blank with white primer. This will make Handicraft paint. the colours applied in the second layer appear clear and brilliant. Before painting, draw the individual colour fields and contours of the rabbit with a Strich-Ex pencil. Ink This pencil will disappear after some time, but will be visible long enough to give you a great help in painting. Paint the individual colour fields, starting with the light colours and ending with the dark colours.

### **Detailed work**

The contours of the face are best painted with the Strich-Ex pencil again, then trace Fineliners all lines with a black one. Paint the nose with black paint, let the paint dry

For the whiskers, two small holes are made to the right and left of the nose with a tingling needle, into each of which three slightly bent pieces of winding wire of equal length are inserted and fixed with hot glue. A "monocle" is formed from aluminium wire. This silver wire ring is attached to a black Cotton cord one and wrapped around the rabbit's neck. This makes the rabbit look particularly "smart"

Finally Easter bunny "Bugs" still only from a Linen ribbon pretty bow tie manufacture.