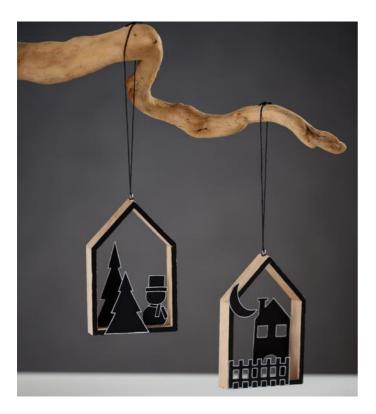

## Make a house tag with papercut motifs

Print out the free motif template and transfer the motifs onto the black photo card.

Cut everything out using a ruler and a cutter.

Outline the motifs with the Gelly Roll pens and add further details.

Paint the front edges of the houses with black craft paint.

Once the paint is dry, glue the designs to and into the houses with craft glue.

Finally, attach a black cord to the eyelet for hanging.