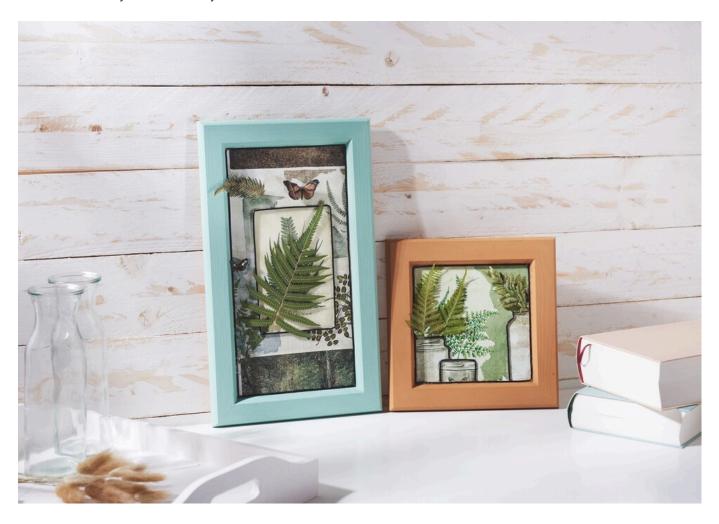

## Picture Frame Nature

**Instructions No. 2394** 

Difficulty: Beginner

Working time: 4 Hours

Less is more - even when it comes to decoration, it can sometimes be a little less and more discreet. These decorative picture frames were painted in natural colours and then covered with napkins and pressed flowers. A real eye-catcher for your home!

## Natural decoration for the home:

- 1. paint the edges of the picture frames with your desired colours, prime the inside part with white. Allow to dry.
- 2. stick the napkins on the inside of the picture frames: cut individual motifs or use the whole napkin and remove the unprinted layers. Apply a layer of napkin varnish to the desired area, place the napkin and coat again with napkin varnish. Allow to dry.
- 3. Cut pieces of wire with a side cutter, bend them into shape and glue them to the napkin with super glue. In

our decoration example, we have decorated some of the napkin motifs and the edges with wire.

- 4. For a 3D effect, glue pressed fern leaves onto the napkin with silicone glue.
- 5. want more 3D effects? Prime the embossing foil with white craft paint and let the paint dry. Cut out any motifs from the napkins and stick them onto the embossing foil with napkin varnish as described above. Cut all the motifs to size.

Then use embossing pens to press out some parts of the motif on the reverse side to highlight them.

6. Finally, stick the designed motifs onto the picture frame or the designed surface.