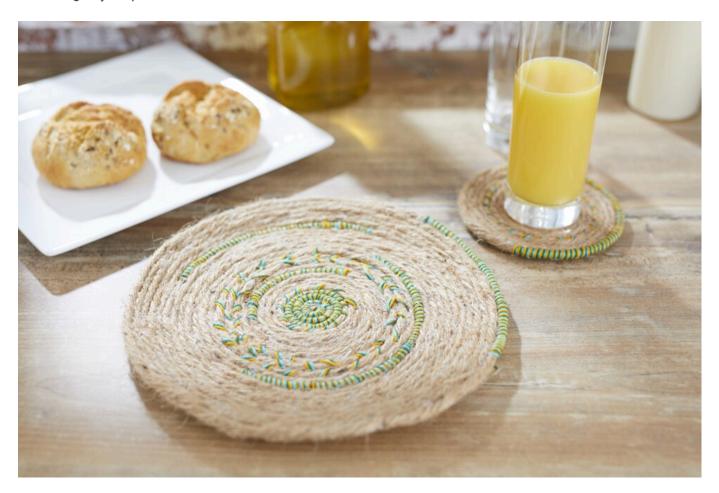

## Placemats from sisal cord

**Instructions No. 1887** 

Difficulty: Beginner

Working time: 30 Minutes

To protect your table from dirt and scratches, place mats and glass coasters are a good choice. These were made of sisal cord and decorated with Embroidery twist in different colors. So they Coaster can be made according to your personal taste.

## This is how the placemats and glass coasters are made:

Wrap the **sisal cord** in any colour with **Embroidery twist**. At which places or how the threads are wound is left to your personal taste. As soon as you have designed it the Cord way you want it, it is glued together with **hot glue**. In this way, placemats or Coaster in different sizes and colors can be produced.

You will need the following quantities of sisal cord: For a placemat with a Ø of approx. 25 cm and a glass coaster with a Ø of approx. 12 cm, approx. 15 m of sisal cord are required.

You want more practical and decorative objects made of the robust and tearproof material for your home? At **this instruction** will explain how to make a stylish sisal basket from two only materials in no time at all. This can also be made in different sizes according to your wishes.