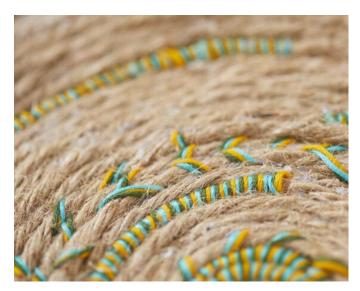

## This is how the placemats and glass coasters are made:

Wrap the **sisal cord** in any colour with **Embroidery twist**. At which places or how the threads are wound is left to your personal taste. As soon as you have designed it the Cord way you want it, it is glued together with **hot glue**. In this way, placemats or Coaster in different sizes and colors can be produced.