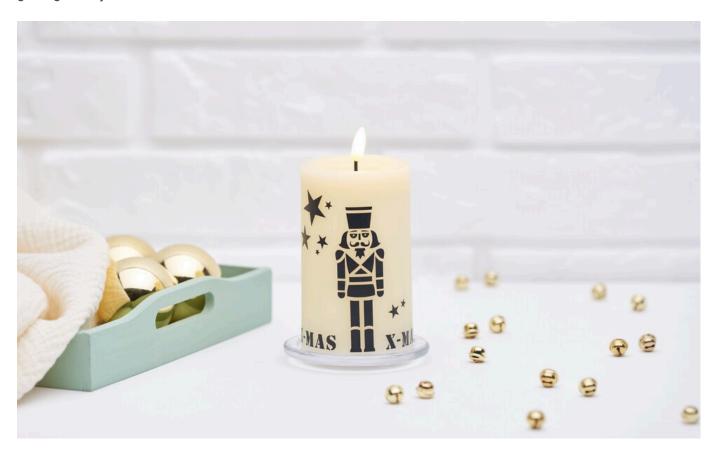

# Plotting candles with motif

**Instructions No. 3085** 

Difficulty: Beginner

Working time: 1 hour

Our **free file** shows a beautiful **nutcracker** and **lettering**. They can be wonderfully plotted and transferred to a candle or cards as shown here. This candle is a beautiful eye-catcher at Christmas time and also makes a great gift for your loved ones.

Place the plotted motifs on the candle and run the scraper over them. Slowly and carefully remove the transfer film. You can use tweezers or a weeding hook to help here.