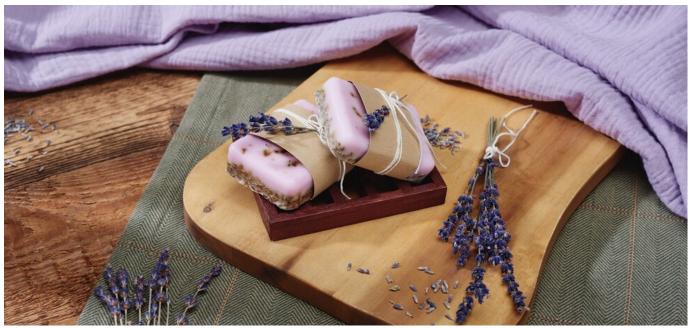

Cut two 4 cm wide strips from the natural paper and place them around the soap bars. Place one or more lavender flowers on the band and tie it to the soap with warp yarn.