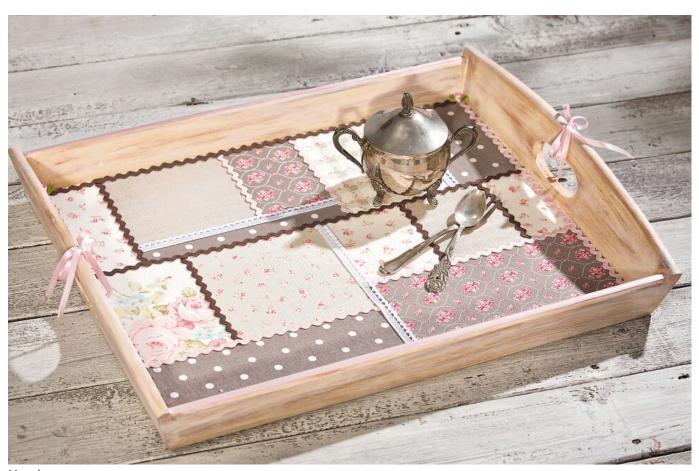

## Praktisches Tablett in Patchwork-Optik

**Instructions No. 461** 

Difficulty: Beginner

Working time: 30 Minutes

Fabric is incredibly versatile. You can't only sew it, you can also glue it. Here, different cuts are joined together on a sturdy tray to form a patchwork pattern, the transitions are laminated with ribbons and lace. This gives the large tray an unusual country house look.

Here's how it works

Wipe at the beginning Acrylic Colour in tones Umbra fired and titanium white with a damp Paint sponge over the tray and let the primer dry

From the different fabrics you now create a patchwork pattern and cut the individual pieces with the fabric scissors. Spread a thin layer of wood glue on the bottom of the tray, place the cut pieces on top and press them firmly into place.

After a short drying time you can stick bobbin lace and zigzag tapes with tape-Ribbon between the blanks Finally, use hot glue to fix individual satin scatter roses in the corners, stick Satin ribbon over the long sides of the border and tie bows in the tray handles.