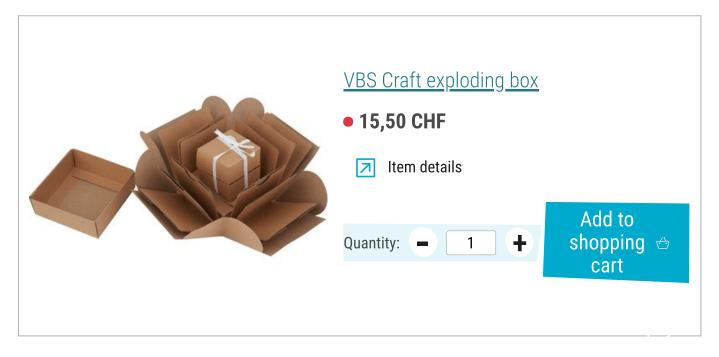

The kraft paper **explosion box** comes with lots of little extras. The box contains 12 solid pockets, a small box that fits exactly in the middle and 12 decorative elements in different shapes and sizes.