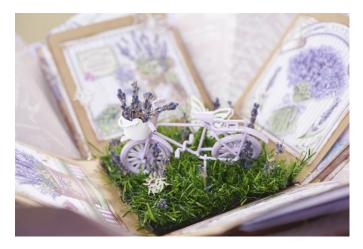

In the middle of the box we have created a garden made of **grass ribbon** and miniature elements as a special eye-catcher. For this, stick the grass ribbon in the middle of the box and complete it with lavender flowers. The miniature bicycle has been adapted to the Provence landscape with spray paint in lavender. Stick the bicycle into the grass and decorate it with a handlebar bucket painted white, lavender flowers and scatter pieces.