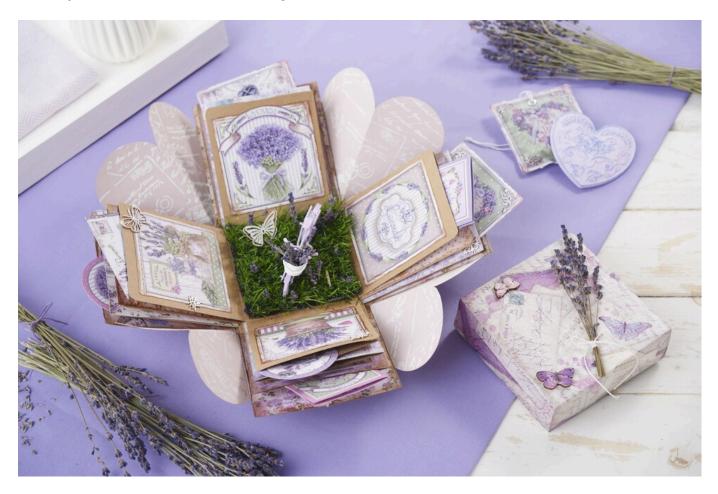

#### Working time: 10 Hours

What a **surprise**! When the recipient opens the **box**, the various compartments and layers unfold. The exploded box is a wonderful **gift idea**, for example as a voucher. In this tutorial, we give you some inspiration on how to decorate the box beautifully in the theme of lavender and Provence. With some real lavender flowers you can even make the box smell good!

The kraft paper **explosion box** comes with lots of little extras. The box contains 12 solid pockets, a small box that fits exactly in the middle and 12 decorative elements in different shapes and sizes.

In our decoration example, we have selected various papers from the **scrapbook block**, cut them to size and stuck them to the individual parts of the explosion box using **craft glue** and **3D adhesive pads**.

**Decorative elements, lace ribbons, scatter pieces** and **miniatures** can be used as further accessories. These are also glued on as decorations with a little craft glue. Using stencils and paint also gives a great effect.

In the middle of the box we have created a garden made of **grass ribbon** and miniature elements as a special eye-catcher. For this, stick the grass ribbon in the middle of the box and complete it with lavender flowers. The miniature bicycle has been adapted to the Provence landscape with spray paint in lavender. Stick the bicycle into the grass and decorate it with a handlebar bucket painted white, lavender flowers and scatter pieces.

The **exploded box** makes a wonderful gift, as it also offers space for loving messages, personal photos, some money or a voucher.