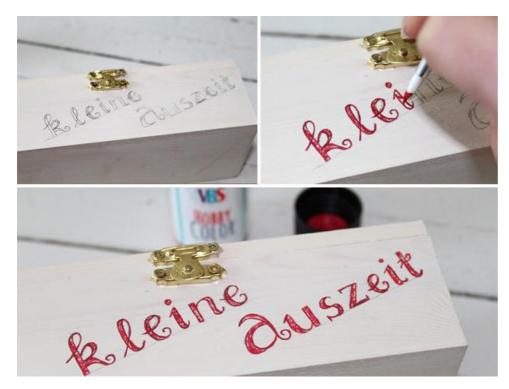

## Mother's Day Gift - Decorate the Tea Box

Paint your chosen box in your desired base color. Let everything dry well and ensure the hinges do not stick with paint, allowing the lid to remain movable.

Once the paint on the box is dry, you can decorate it as you wish. For lettering, it's helpful to outline it in pencil first. This way, you can partition the space well and make any necessary corrections. After drying, simply erase the pencil lines and add further details freehand.