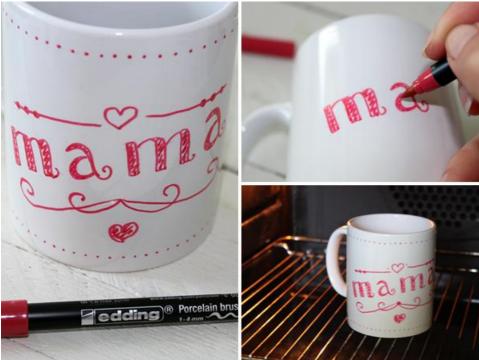

Mother's Day Gift - Decorate the Mug

When decorating the mug, you can't pre-draw the lettering. However, you can write your desired letters on a piece of paper as a guide. Once you've placed the letters, add additional decorations. You can base your design on the box or create an independent design.

Allow the paint to dry well and place the mug in the oven for 25 minutes at 160°C to harden it. Once the mug has cooled and the box is filled with tea, you can pack your personalized gift and make your mother happy.