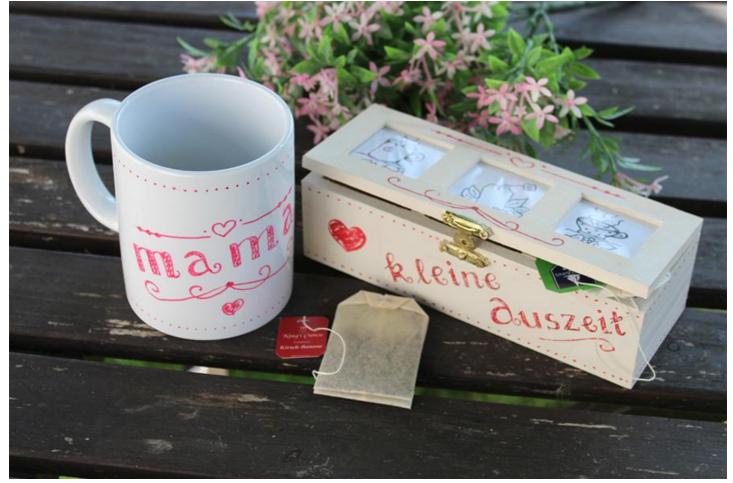

## Unique Mother's Day Gift: Decorated Tea Box and Mug

Mother's Day is around the corner and you're on the hunt for a special gift that comes from the heart? Instead of the usual cards or chocolates, we have a creative idea for you: a custom-designed tea box with a matching mug. Follow our simple step-by-step instructions to create a gift that will delight your mother and bring her lasting joy.

## Mother's Day Gift - Decorate the Tea Box

Paint your chosen box in your desired base color. Let everything dry well and ensure the hinges do not stick with paint, allowing the lid to remain movable.

Once the paint on the box is dry, you can decorate it as you wish. For lettering, it's helpful to outline it in pencil first. This way, you can partition the space well and make any necessary corrections. After drying, simply erase the pencil lines and add further details freehand.

Mother's Day Gift - Decorate the Mug

When decorating the mug, you can't pre-draw the lettering. However, you can write your desired letters on a piece of paper as a guide. Once you've placed the letters, add additional decorations. You can base your design on the box or create an independent design.

Allow the paint to dry well and place the mug in the oven for 25 minutes at 160°C to harden it. Once the mug has cooled and the box is filled with tea, you can pack your personalized gift and make your mother happy.